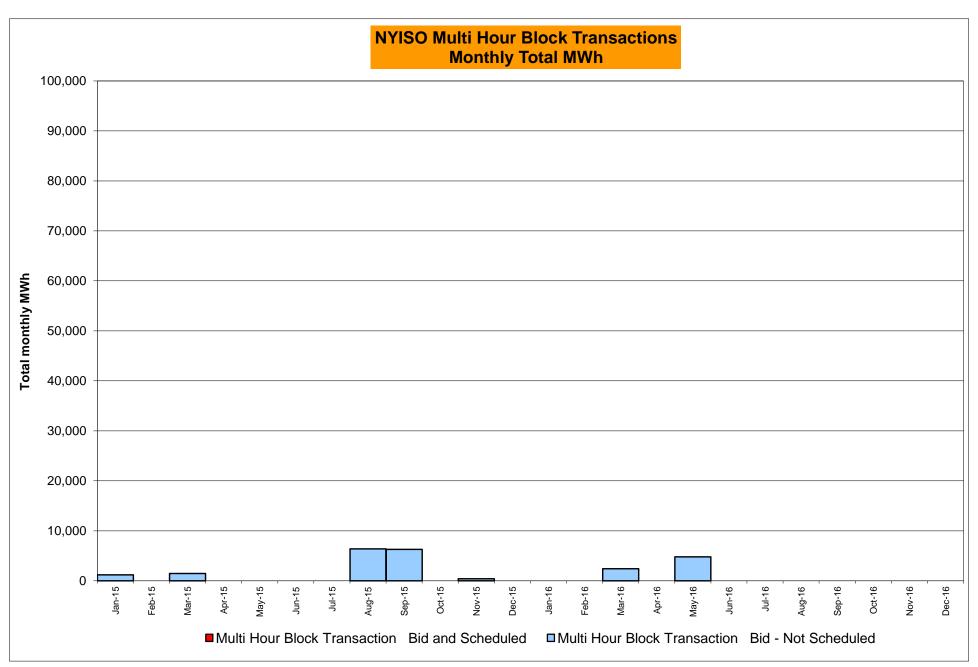

Oct-16 Oct-16 Nov-16 Nov-16 Nov-16 Dec-16 Dec-16 Dec-16 1,211 CENTRL Jan-16 954 502 25,792 259 MILLWD Jan-16 304 114 60 **NYISO** Jan-16 24,086 18,132 60,619 13,680 Feb-16 975 212 26,176 301 Feb-16 403 145 1,477 100 Feb-16 24,407 15,096 64,766 17,335 Mar-16 1,076 70 26,818 564 Mar-16 182 60 1,462 239 Mar-16 21,332 17,615 67,399 16,195 284 26 23.182 Apr-16 1.124 159 15,555 Apr-16 186 1,913 101 Apr-16 25,563 58.849 9.998 May-16 2,369 250 21,046 367 471 121 1,743 264 May-16 27,763 15,021 58,704 14,296 May-16 Jun-16 2,285 469 23,910 277 Jun-16 489 121 2,582 449 Jun-16 35,754 23,031 64,331 15,648 529 868 Jul-16 2,117 385 22,271 103 238 34,388 19,583 57,728 15,341 Jul-16 2,732 Jul-16 Aug-16 Aug-16 Aug-16 Sep-16 Sep-16 Sep-16 Oct-16 Oct-16 Oct-16

Nov-16

Dec-16

Nov-16

Dec-16

Nov-16

Dec-16









#### NYISO Markets Ancillary Services Statistics - Unweighted Price (\$/MWH)

|