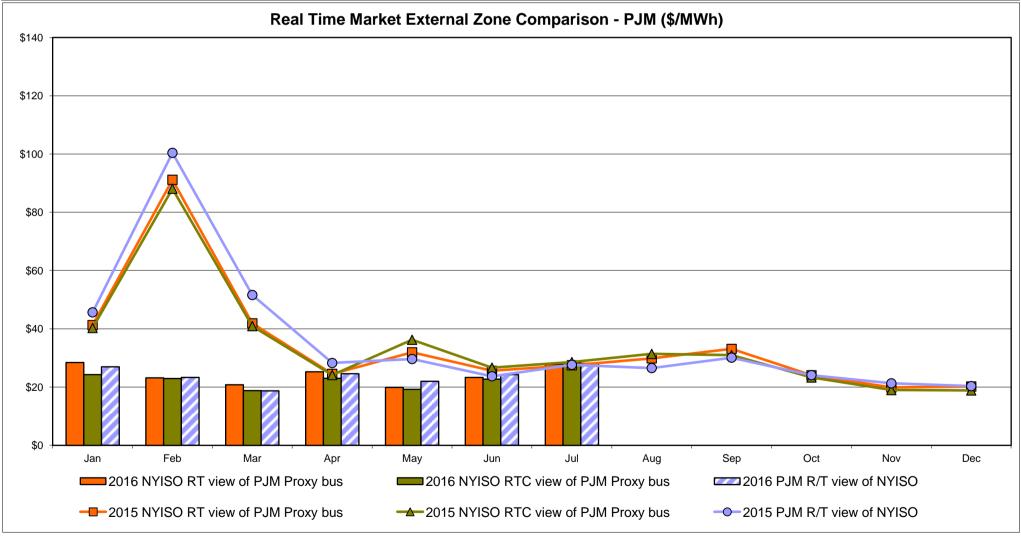

29.35                                  | 24.11<br>16.69                         | 26.42<br>10.46                         |
| Unweighted Price * Standard Deviation  RTC LBMP  Unweighted Price * Standard Deviation | Zone O<br>24.48<br>8.00 | QUEBEC (Wheel) (In Zone M 26.63 11.27 | QUEBEC mport/Export)  Zone M  26.63 11.27 | Zone P<br>31.59<br>15.20<br>28.33 | <b>Zone N</b> 31.84 13.88 | SOUND<br>CABLE<br>Controllable<br>Line<br>42.87<br>31.30 | NORWALK<br>Controllable<br>Line<br>33.98<br>14.40 | <u>Line</u> 40.77 28.83                | 29.35                                  | 24.11<br>16.69                         | 26.42<br>10.46                         |

<sup>\*</sup> Straight LBMP averages

















## **External Comparison ISO-New England**





## **External Comparison PJM**





## **External Comparison Ontario IESO**





Notes: Exchange factor used for July 2016 was 0.766166104 to US

HOEP: Hourly Ontario Energy Price Pre-Dispatch: Projected Energy Price

## **External Controllable Line: Cross Sound Cable (New England)**





#### Note:

ISO-NE Forecast is an advisory posting @ 18:00 day before.

The DAM and R/T prices at the Shorham 13899 interface are used for ISO-NE.

The DAM and R/T prices at the CSC interface are used for NYISO.

## **External Controllable Line: Northport - Norwalk (New England)**





#### Note:

ISO-NE Forecast is an advisory posting @ 18:00 day before.

The DAM and R/T prices at the Northport 138 interface are used for ISO-NE.

The DAM and R/T prices at the 1385 interface are used for NYISO.

## **External Controllable Line: Neptune (P