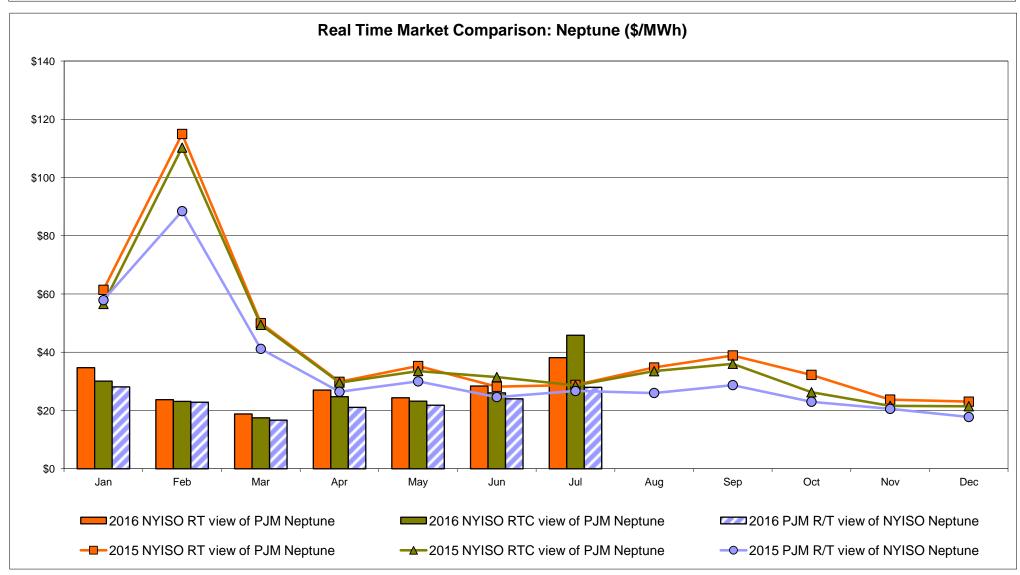

ternal Comparison Ontario IESO**





Notes: Exchange factor used for July 2016 was 0.766166104 to US

HOEP: Hourly Ontario Energy Price Pre-Dispatch: Projected Energy Price

## **External Controllable Line: Cross Sound Cable (New England)**





#### Note:

ISO-NE Forecast is an advisory posting @ 18:00 day before.

The DAM and R/T prices at the Shorham 13899 interface are used for ISO-NE.

The DAM and R/T prices at the CSC interface are used for NYISO.

## **External Controllable Line: Northport - Norwalk (New England)**





#### Note:

ISO-NE Forecast is an advisory posting @ 18:00 day before.

The DAM and R/T prices at the Northport 138 interface are used for ISO-NE.

The DAM and R/T prices at the 1385 interface are used for NYISO.

## **External Controllable Line: Neptune (PJM)**





## **External Comparison Hydro-Quebec**





Note:

Hydro-Quebec Prices are unavailable.

## **External Controllable Line: Linden VFT (PJM)**





## **External Controllable Line: Hudson (PJM)**





## NYISO Real Time Price Correction Statistics

| <u>2016</u>                                                                                                                                                                                                                                                                                                                                                                                                                                                |