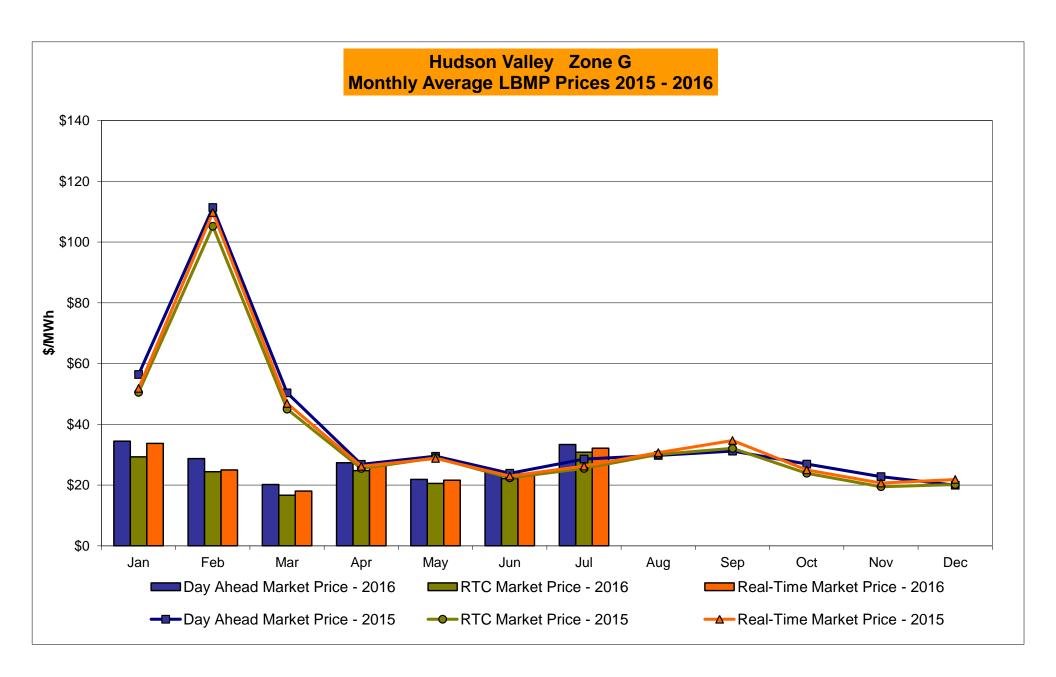

# Market Performance Highlights for July 2016

- LBMP for July is \$40.01/MWh; higher than \$27.35/MWh in June 2016 and higher than \$34.77/MWh in July 2015.
  - Day Ahead and Real Time Load Weighted LBMPs are higher compared to June.
- July 2016 average year-to-date monthly cost of \$32.32/MWh is a 39% decrease from \$52.77/MWh in July 2015.
- Average daily sendout is 532 GWh/day in July; higher than 456 GWh/day in June 2016 and higher than 512 GWh/day in July 2015.
- Natural gas prices and distillate prices were higher compared to the previous month.
  - Natural Gas (Transco Z6 NY) was \$2.16/MMBtu, up from \$1.84/MMBtu in June.
    - Natural gas prices are up 8.6% year-over-year
  - Jet Kerosene Gulf Coast was \$9.42/MMBtu, down from \$10.21/MMBtu in June.
  - Ultra Low Sulfur No.2 Diesel NY Harbor was \$9.78/MMBtu, down from \$10.64/MMBtu in June.
    - Distillate prices are down 19% year-over-year
- Uplift per MWh is lower compared to the previous month.
  - Uplift (not including NYISO cost of operations) is (\$0.26)/MWh; lower than \$0.20/MWh in June.
    - Local Reliability Share is \$0.23/MWh, higher than \$0.21/MWh in June.
    - Statewide Share is (\$0.49)/MWh, lower than (\$0.01)/MWh in June.
  - TSA \$ per NYC MWh is \$0.84/MWh.
  - Total uplift costs (Schedule 1 components including NYISO Cost of Operations) are lower than June.

## NYISO Average Cost/MWh (Energy and Ancillary Services) \* from the LBMP Customer point of view

| 2016                                         | January | <u>February</u> | <u>March</u> | <u>April</u> | <u>May</u> | <u>June</u> | <u>July</u> | August        | September        | October               | November                  | December            |
|----------------------------------------------|---------|-----------------|--------------|--------------|------------|-------------|-------------|---------------|------------------|-----------------------|---------------------------|---------------------|
| LBMP                                         | 34.29   | 28.71           | 20.66        | 27.96        | 23.31      | 27.35       | 40.01       |               |                  |                       |                           |                     |
| NTAC                                         | 0.59    | 0.78            | 0.62         | 1.14         | 1.10       | 0.93        | 0.78        |               |                  |                       |                           |                     |
| Reserve                                      | 0.77    | 0.73            | 0.73         | 0.87         | 0.71       | 0.59        | 0.67        |               |                  |                       |                           |                     |
| Regulation                                   | 0.12    | 0.12            | 0.12         | 0.12         | 0.11       | 0.12        | 0.10        |               |                  |                       |                           |                     |
| NYISO Cost of Operations                     | 0.64    | 0.65            | 0.65         | 0.64         | 0.65       | 0.66        | 0.65        |               |                  |                       |                           |                     |
| FERC Fee Recovery                            | 0.09    | 0.10            | 0.11         | 0.10         | 0.09       | 0.09        | 0.07        |               |                  |                       |                           |                     |
| Uplift                                       | (0.43)  | (0.07)          | (0.03)       | (0.34)       | 0.19       | 0.20        | (0.26)      |               |                  |                       |                           |                     |
| Uplift: Local Reliability Share              | 0.09    | 0.11            | 0.06         | 0.07         | 0.35       | 0.21        | 0.23        |               |                  |                       |                           |                     |
| Uplift: Statewide Share                      | (0.52)  | (0.18)          | (0.09)       | (0.41)       | (0.16)     | (0.01)      | (0.49)      |               |                  |                       |                           |                     |
| Voltage Support and Black Start              | 0.35    | 0.36            | 0.36         | 0.35         | 0.36       | 0.36        | 0.36        |               |                  |                       |                           |                     |
| Avg Monthly Cost                             | 36.42   | 31.37           | 23.23        | 30.84        | 26.52      | 30.29       | 42.40       |               |                  |                       |                           |                     |
| Avg Monthly Cost                             | 30.42   | 31.37           | 23.23        | 30.04        | 20.32      | 30.29       | 42.40       |               |                  |                       |                           |                     |
| Avg YTD Cost                                 | 36.42   | 34.02           | 30.68        | 30.71        | 29.85      | 29.93       | 32.32       |               |                  |                       |                           |                     |
| TSA \$ per NYC MWh                           | 0.00    | 0.00            | 0.05         | 0.00         | 0.00       | 0.02        | 0.84        |               |                  |                       |                           |                     |
| 2015                                         | January | <u>February</u> | <u>March</u> | <u>April</u> | <u>May</u> | <u>June</u> | <u>July</u> | <u>August</u> | September        | <u>October</u>        | November                  | December            |
| LBMP                                         | 59.61   | 114.37          | 52.09        | 28.36        | 32.98      | 28.20       | 34.77       | 33.09         | 34.40            | 30.05                 | 24.83                     | 20.91               |
| NTAC                                         | 0.32    | 0.35            | 0.41         | 0.64         | 0.56       | 0.80        | 0.54        | 0.60          | 0.63             | 0.53                  | 0.68                      | 1.05                |
| Reserve                                      | 0.27    | 0.37            | 0.56         | 0.36         | 0.38       | 0.00        | 0.27        | 0.00          | 0.28             | 0.33                  | 0.47                      | 0.60                |
| Regulation                                   | 0.10    | 0.37            | 0.30         | 0.12         | 0.10       | 0.24        | 0.12        | 0.12          | 0.10             | 0.20                  | 0.13                      | 0.13                |
| NYISO Cost of Operations                     | 0.70    | 0.70            | 0.70         | 0.72         | 0.70       | 0.70        | 0.72        | 0.70          | 0.70             | 0.69                  | 0.70                      | 0.69                |
| Uplift                                       | (0.48)  | (1.08)          | (0.68)       | (0.15)       | 0.76       | 0.70        | 0.70        | 0.70          | (0.15)           | 0.03                  | 0.70                      | (0.07)              |
| Uplift: Local Reliability Share              | 0.25    | 0.33            | 0.13         | 0.13)        | 0.30       | 0.37        | 0.35        | 0.36          | 0.22             | 0.10                  | 0.20                      | 0.12                |
| Uplift: Statewide Share                      | (0.73)  | (1.41)          | (0.81)       | (0.42)       | (0.05)     | (0.04)      | (0.30)      | (0.33)        | (0.37)           | (0.23)                | 0.25                      | (0.18)              |
| Voltage Support and Black Start              | 0.39    | 0.39            | 0.39         | 0.39         | 0.39       | 0.39        | 0.39        | 0.39          | 0.39             | 0.39                  | 0.39                      | 0.38                |
|                                              |         | 115.27          |              | 30.41        |            |             | 36.84       | 35.14         |                  | 32.18                 |                           | 23.71               |
| Avg Monthly Cost                             | 60.91   | 113.27          | 53.58        | 30.41        | 35.37      | 30.79       | 30.04       | 33.14         | 36.35            | 32.10                 | 27.64                     | 23.71               |
| Avg YTD Cost                                 | 60.91   | 87.74           | 76.64        | 66.82        | 60.96      | 56.02       | 52.77       | 50.20         | 48.59            | 47.17                 | 45.66                     | 44.10               |
| TSA \$ per NYC MWh                           | 0.00    | 0.00            | 0.00         | 0.00         | 0.17       | 0.50        | 0.07        | 0.06          | 0.01             | 0.00                  | 0.00                      | 0.00                |
| 2014                                         | January | <u>February</u> | <u>March</u> | <u>April</u> | <u>May</u> | <u>June</u> | <u>July</u> | <u>August</u> | <u>September</u> | <u>October</u>        | <u>November</u>           | December            |
| LBMP                                         | 183.36  | 123.19          | 109.58       | 46.09        | 40.30      | 43.39       | 43.97       | 34.48         | 37.63            | 35.61                 | 42.89                     | 38.08               |
| NTAC                                         | 0.56    | 0.64            | 0.39         | 1.18         | 0.69       | 0.78        | 0.43        | 0.41          | 0.50             | 0.57                  | 0.68                      | 0.86                |
| Reserve                                      | 0.30    | 0.49            | 0.56         | 0.46         | 0.09       | 0.76        | 0.43        | 0.41          | 0.29             | 0.48                  | 0.37                      | 0.23                |
| Regulation                                   | 0.76    | 0.49            | 0.30         | 0.40         | 0.20       | 0.27        | 0.20        | 0.20          | 0.29             | 0.40                  | 0.37                      | 0.08                |
| NYISO Cost of Operations                     | 0.27    | 0.21            | 0.22         | 0.13         | 0.12       | 0.12        | 0.12        | 0.13          | 0.69             | 0.12                  | 0.11                      | 0.69                |
| Uplift                                       | 0.09    | 0.56            | 0.09         | (0.09)       | 0.09       | (0.21)      | (0.26)      | (0.19)        | (0.20)           | (0.24)                | (0.40)                    | (0.20)              |
| Uplift: Local Reliability Share              | 1.43    | 0.30            | 0.62         | 0.05)        | 0.51       | 0.32        | 0.20)       | 0.19)         | 0.26             | 0.24)                 | 0.40)                     | 0.13                |
| Uplift: Statewide Share                      | (1.21)  | (0.19)          | (0.27)       | (0.24)       | (0.44)     | (0.53)      | (0.55)      | (0.45)        | (0.46)           | (0.50)                | (0.64)                    | (0.33)              |
| Voltage Support and Black Start              | 0.36    | 0.19)           | 0.36         | 0.36         | 0.36       | 0.36        | 0.36        | 0.36          | 0.36             | 0.36                  | 0.36                      | 0.36                |
|                                              |         |                 |              |              |            |             |             |               |                  |                       |                           |                     |
| Avg Monthly Cost                             | 186.24  | 126.14          | 112.15       | 48.82        | 42.51      | 45.39       | 45.57       | 36.14         | 39.38            | 37.59                 | 44.71                     | 40.09               |
| Avg YTD Cost                                 | 186.24  | 157.93          | 142.77       | 121.97       | 108.36     | 97.84       | 89.46       | 82.60         | 78.07            | 74.63                 | 72.06                     | 69.31               |
| TSA \$ per NYC MWh * Excludes ICAP payments. | 0.00    | 0.00            | 0.00         | 0.00         | 0.00       | 0.03        | 0.35        | 0.00          | 0.42             | 0.00<br>Data reflects | 0.00<br>true-ups thru Dec | 0.00<br>ember 2015. |