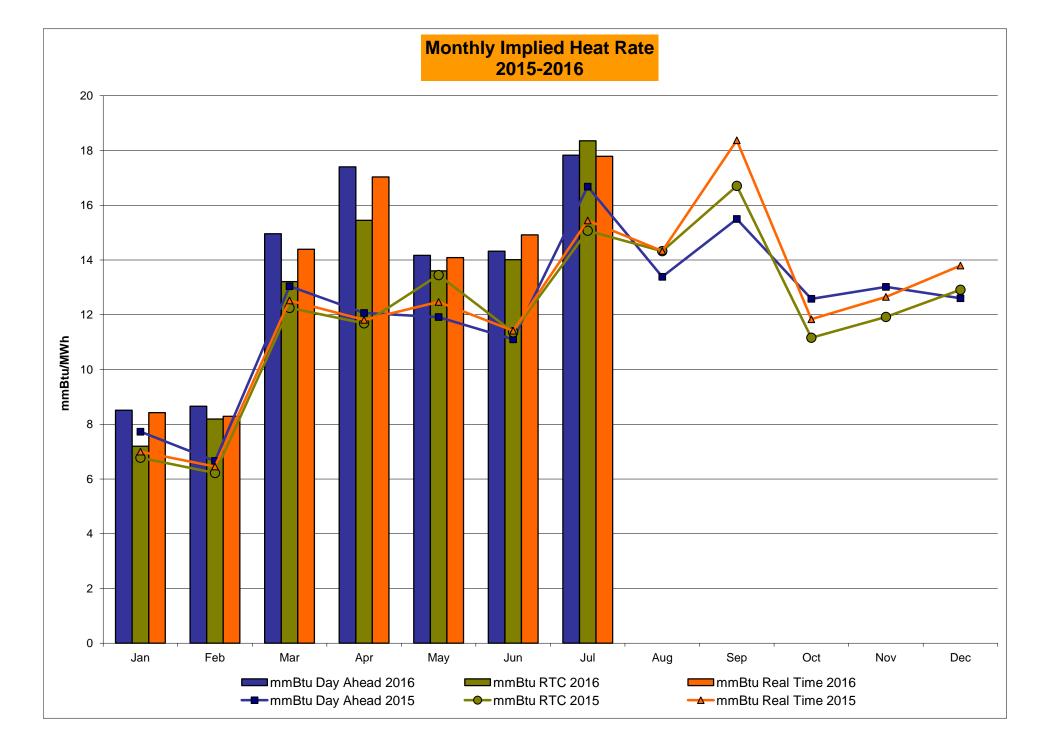

0 N/A 0.09                 | 4.06 4.03 3.47 3.44 3.27 2.77 2.95 2.69 9.10  1.33 1.35 0.81 0.17 0.16 0.00 0.00 0.00 0.00 8.12 0.22  2.06 2.40 1.20 0.35 0.61 0.00 0.00 0.00 0.00 0.00 0.00 0.00                                                                                                         | 4.36 4.36 4.32 4.03 4.03 4.02 4.02 4.02 4.02 4.02 4.02 1.68 0.01 0.01 0.00 0.00 0.00 0.00 8.83 0.22 4.57 4.57 3.53 0.99 0.09 0.05 0.03                                                                                                                               |



Jan

Mar

Feb

Apr

DAM % of unit hours mitigated - 2016

→ DAM % of unit hours mitigated - 2015

May

0%

Jun

Jul

Aug

Sep

Real Time % of unit hours mitigated - 2016

—■ Real Time % of unit hours mitigated - 2015

Oct

Nov

Dec







# NYISO LBMP ZONES



#### **Billing Codes for Chart C**

| Chart - C Category Name                   | <b>Billing Code</b> | Billing Category Name                                                              |
|-------------------------------------------|---------------------|------------------------------------------------------------------------------------|
| Bid Production Cost Guarantee Balancing   | 81203               | Balancing NYISO Bid Production Cost Guarantee - Internal Units                     |
| Bid Production Cost Guarantee Balancing   | 81204               | Balancing NYISO Bid Production Cost Guarantee - External Units                     |
| Bid Production Cost Guarantee Balancing   | 81205               | Balancing NYISO Bid Production Cost Guarantee Expenditure du