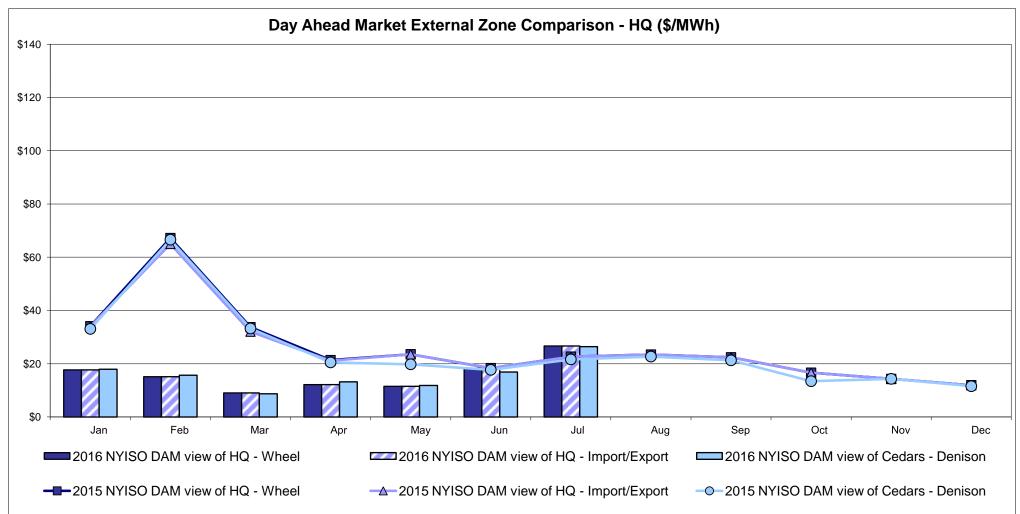

: Exchange factor used for July 2016 was 0.766166104 to US

HOEP: Hourly Ontario Energy Price Pre-Dispatch: Projected Energy Price

## **External Controllable Line: Cross Sound Cable (New England)**





#### Note:

ISO-NE Forecast is an advisory posting @ 18:00 day before.

The DAM and R/T prices at the Shorham 13899 interface are used for ISO-NE.

The DAM and R/T prices at the CSC interface are used for NYISO.

## **External Controllable Line: Northport - Norwalk (New England)**





#### Note:

ISO-NE Forecast is an advisory posting @ 18:00 day before.

The DAM and R/T prices at the Northport 138 interface are used for ISO-NE.

The DAM and R/T prices at the 1385 interface are used for NYISO.

## **External Controllable Line: Neptune (PJM)**





## **External Comparison Hydro-Quebec**





Note:

Hydro-Quebec Prices are unavailable.

## **External Controllable Line: Linden VFT (PJM)**





## **External Controllable Line: Hudson (PJM)**





## NYISO Real Time Price Correction Statistics

| <u>2016</u>                                                                                                                                                                                                                                                                                                                                                                                                                                                |