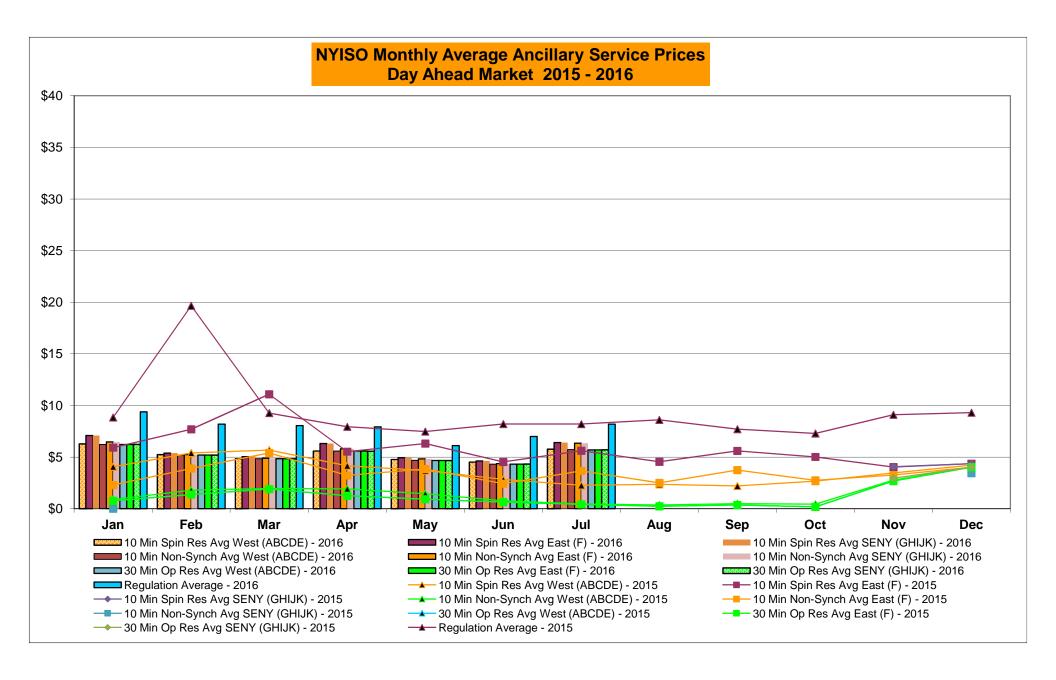

ct-16 Oct-16 Nov-16 Nov-16 Nov-16 Dec-16 Dec-16 Dec-16 1,211 CENTRL Jan-16 954 502 25,792 259 MILLWD Jan-16 304 114 60 **NYISO** Jan-16 24,086 18,132 60,619 13,680 Feb-16 975 212 26,176 301 Feb-16 403 145 1,477 100 Feb-16 24,407 15,096 64,766 17,335 Mar-16 1,076 70 26,818 564 Mar-16 182 60 1,462 239 Mar-16 21,332 17,615 67,399 16,195 284 26 23.182 Apr-16 1.124 159 15,555 Apr-16 186 1,913 101 Apr-16 25,563 58.849 9.998 May-16 2,369 250 21,046 367 471 121 1,743 264 May-16 27,763 15,021 58,704 14,296 May-16 Jun-16 2,285 469 23,910 277 Jun-16 489 121 2,582 449 Jun-16 35,754 23,031 64,331 15,648 529 868 Jul-16 2,117 385 22,271 103 238 34,388 19,583 57,728 15,341 Jul-16 2,732 Jul-16 Aug-16 Aug-16 Aug-16 Sep-16 Sep-16 Sep-16 Oct-16 Oct-16 Oct-16

Nov-16

Dec-16

Nov-16

Dec-16

Nov-16

Dec-16









#### NYISO Markets Ancillary Services Statistics - Unweighted Price (\$/MWH)

|