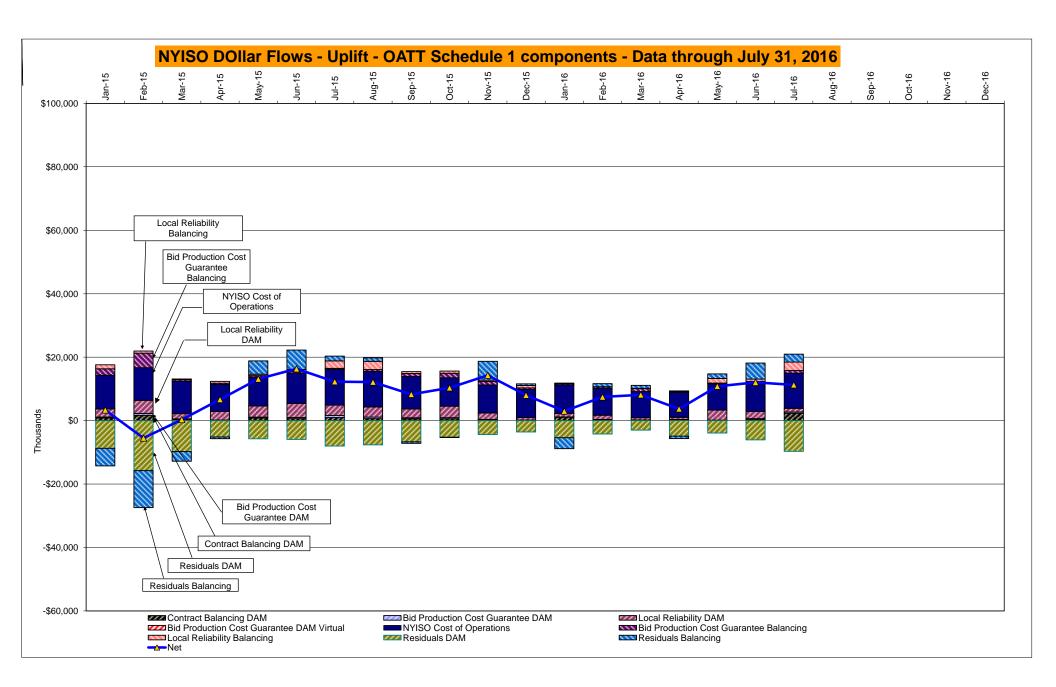

# Market Performance Highlights for July 2016

- LBMP for July is \$40.01/MWh; higher than \$27.35/MWh in June 2016 and higher than \$34.77/MWh in July 2015.
  - Day Ahead and Real Time Load Weighted LBMPs are higher compared to June.
- July 2016 average year-to-date monthly cost of \$32.32/MWh is a 39% decrease from \$52.77/MWh in July 2015.
- Average daily sendout is 532 GWh/day in July; higher than 456 GWh/day in June 2016 and higher than 512 GWh/day in July 2015.
- Natural gas prices and distillate prices were higher compared to the previous month.
  - Natural Gas (Transco Z6 NY) was \$2.16/MMBtu, up from \$1.84/MMBtu in June.
    - Natural gas prices are up 8.6% year-over-year
  - Jet Kerosene Gulf Coast was \$9.42/MMBtu, down from \$10.21/MMBtu in June.
  - Ultra Low Sulfur No.2 Diesel NY Harbor was \$9.78/MMBtu, down from \$10.64/MMBtu in June.
    - Distillate prices are down 19% year-over-year
- Uplift per MWh is lower compared to the previous month.
  - Uplift (not including NYISO cost of operations) is (\$0.26)/MWh; lower than \$0.20/MWh in June.
    - Local Reliability Share is \$0.23/MWh, higher than \$0.21/MWh in June.
    - Statewide Share is (\$0.49)/MWh, lower than (\$0.01)/MWh in June.
  - TSA \$ per NYC MWh is \$0.84/MWh.
  - Total uplift costs (Schedule 1 components including NYISO Cost of Operations) are lower than June.