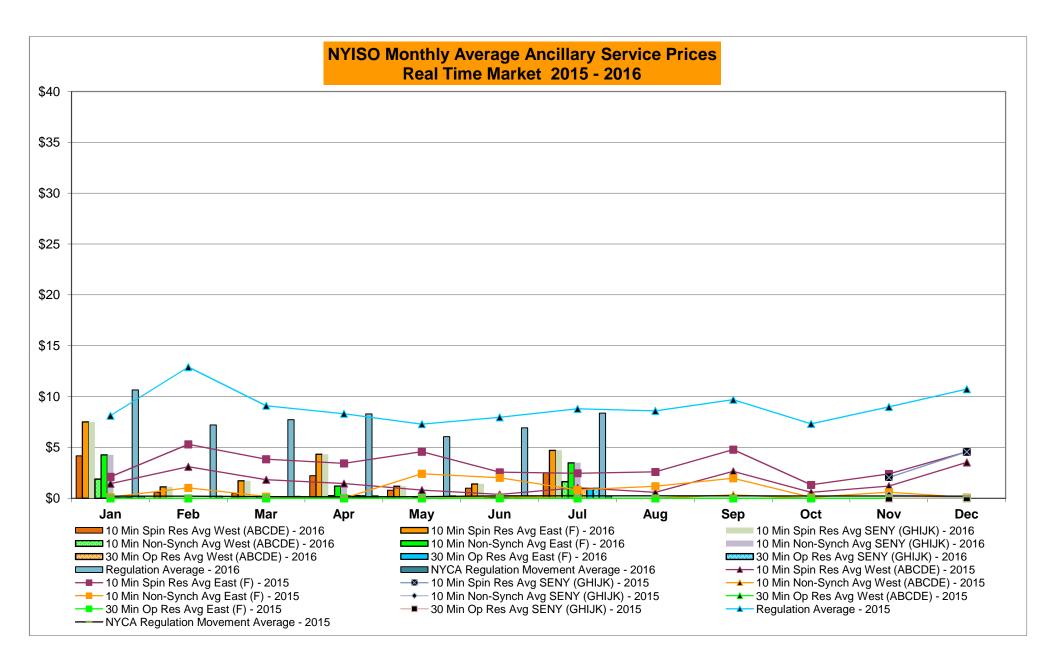

# Market Performance Highlights for July 2016

- LBMP for July is \$40.01/MWh; higher than \$27.35/MWh in June 2016 and higher than \$34.77/MWh in July 2015.
  - Day Ahead and Real Time Load Weighted LBMPs are higher compared to June.
- July 2016 average year-to-date monthly cost of \$32.32/MWh is a 39% decrease from \$52.77/MWh in July 2015.
- Average daily sendout is 532 GWh/day in July; higher than 456 GWh/day in June 2016 and higher than 512 GWh/day in July 2015.
- Natural gas prices and distillate prices were higher compared to the previous month.
  - Natural Gas (Transco Z6 NY) was \$2.16/MMBtu, up from \$1.84/MMBtu in June.
    - Natural gas prices are up 8.6% year-over-year
  - Jet Kerosene Gulf Coast was \$9.42/MMBtu, down from \$10.21/MMBtu in June.
  - Ultra Low Sulfur No.2 Diesel NY Harbor was \$9.78/MMBtu, down from \$10.64/MMBtu in June.
    - Distillate prices are down 19% year-over-year
- Uplift per MWh is lower compared to the previous month.
  - Uplift (not including NYISO cost of operations) is (\$0.26)/MWh; lower than \$0.20/MWh in June.
    - Local Reliability Share is \$0.23/MWh, higher than \$0.21/MWh in June.
    - Statewide Share is (\$0.49)/MWh, lower than (\$0.01)/MWh in June.
  - TSA \$ per NYC MWh is \$0.84/MWh.
  - Total uplift costs (Schedule 1 components including NYISO Cost of Operations) are lower than June.