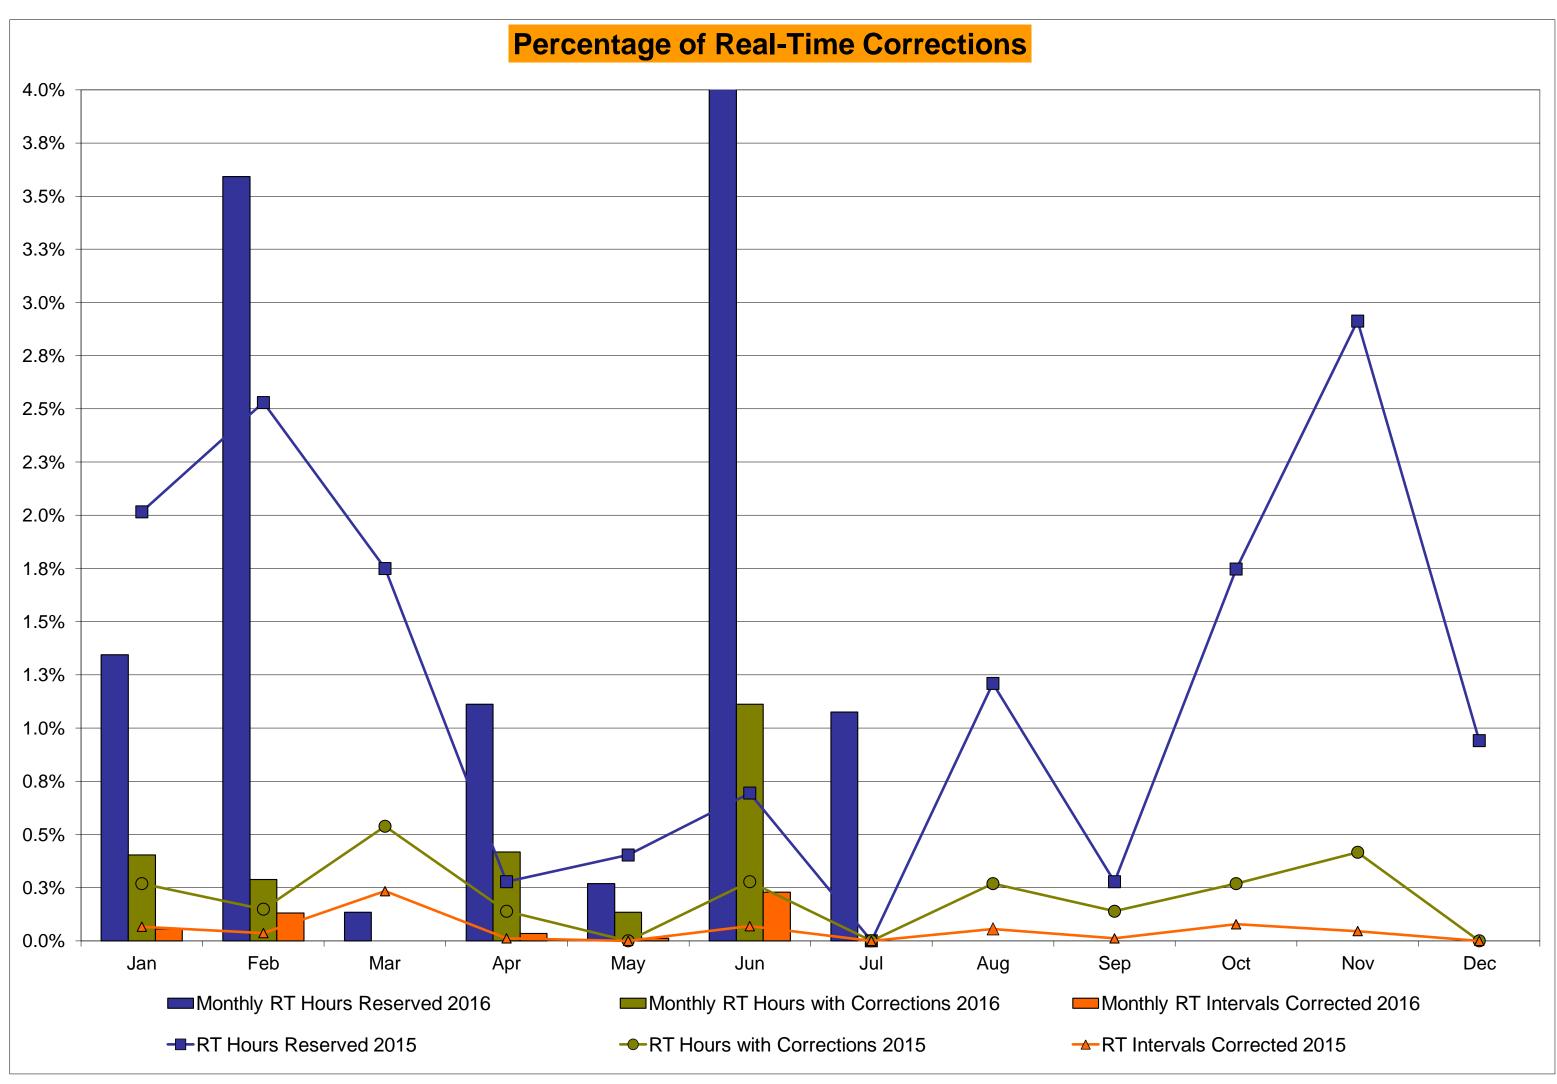

>0.00%<br>0.07%<br>3<br>744<br>0.40%<br>1.38% | 2<br>720<br>0.28%<br>0.23%<br>6<br>8,731<br>0.07%<br>0.07%<br>5<br>720<br>0.69%<br>1.27% | 0<br>744<br>0.00%<br>0.20%<br>0<br>9,025<br>0.00%<br>0.06%<br>0<br>744<br>0.00%<br>1.08% | 2<br>744<br>0.27%<br>0.21%<br>5<br>8,987<br>0.06%<br>0.06%<br>9<br>744<br>1.21%<br>1.10% | 1 720 0.14% 0.20%  1 8,728 0.01% 0.05%  2 720 0.28% 1.01% 1.00                           | 2<br>744<br>0.27%<br>0.21%<br>7<br>9,008<br>0.08%<br>0.06%<br>13<br>744<br>1.75%<br>1.08% | 3<br>721<br>0.42%<br>0.22%<br>4<br>8,743<br>0.05%<br>0.06%<br>21<br>721<br>2.91%<br>1.25% | 0<br>744<br>0.00%<br>0.21%<br>0<br>8,975<br>0.00%<br>0.05%<br>7<br>744<br>0.94%<br>1.22% |

<sup>\*</sup> Calendar days from reservation date.

Market Mitigation and Analysis Prepared: 8/8/2016 11:51 AM





<sup>\*</sup> Calendar days from reservation date.





#### Virtual Load and Supply Zonal Statistics (Average MWh/day) - 2016 Virtual Load Bid **Virtual Supply Bid Virtual Load Bid Virtual Supply Bid** Virtual Load Bid **Virtual Supply Bid** Not Not Not Not Not Not Scheduled Date Scheduled Scheduled Scheduled Scheduled Date Scheduled Scheduled Scheduled Scheduled Zone Date Scheduled Scheduled Scheduled Zone Zone MHK VL DUNWOD **WEST** Jan-16 8,416 4,440 2,862 419 Jan-16 463 92 2,024 146 Jan-16 402 216 3,262 61 Feb-16 7,967 3,554 2,706 521 Feb-16 544 80 2,329 611 Feb-16 803 185 3,555 269 Mar-16 7,947 7,233 2,564 720 Mar-16 440 49 2,695 931 Mar-16 460 100 4.207 304 11,544 10,793 1,645 263 735 55 2,236 277 48 4,840 190 Apr-16 Apr-16 317 Apr-16 8,896 2,511 673 33 2,036 431 May-16 4,966 67