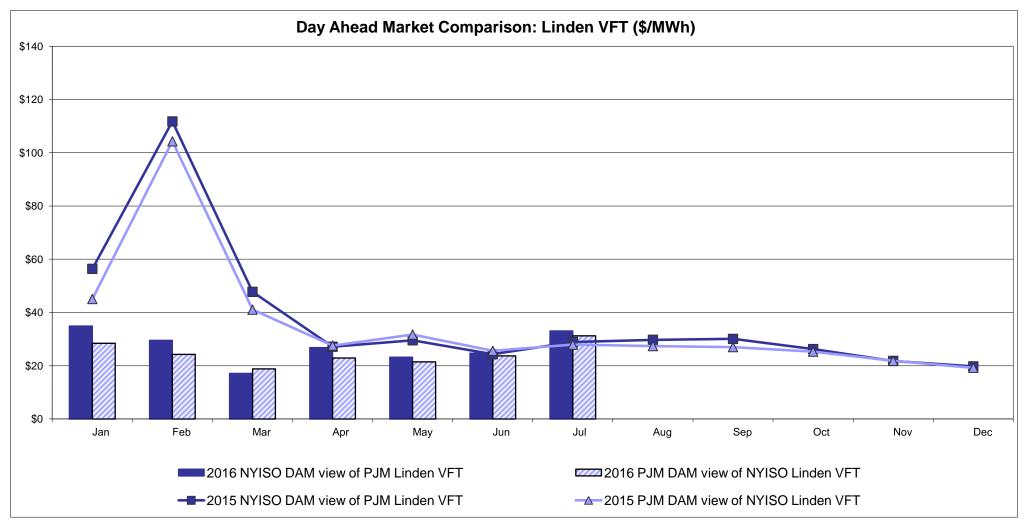

atch: Projected Energy Price

## **External Controllable Line: Cross Sound Cable (New England)**





#### Note:

ISO-NE Forecast is an advisory posting @ 18:00 day before.

The DAM and R/T prices at the Shorham 13899 interface are used for ISO-NE.

The DAM and R/T prices at the CSC interface are used for NYISO.

## **External Controllable Line: Northport - Norwalk (New England)**





#### Note:

ISO-NE Forecast is an advisory posting @ 18:00 day before.

The DAM and R/T prices at the Northport 138 interface are used for ISO-NE.

The DAM and R/T prices at the 1385 interface are used for NYISO.

## **External Controllable Line: Neptune (PJM)**





## **External Comparison Hydro-Quebec**





Note:

Hydro-Quebec Prices are unavailable.

## **External Controllable Line: Linden VFT (PJM)**





## **External Controllable Line: Hudson (PJM)**





## NYISO Real Time Price Correction Statistics

| <u>2016</u>                                                                                                                                                                                                                                                                                                                                                                                                                                                |                                                                                                                                                                                                      | <u>January</u>