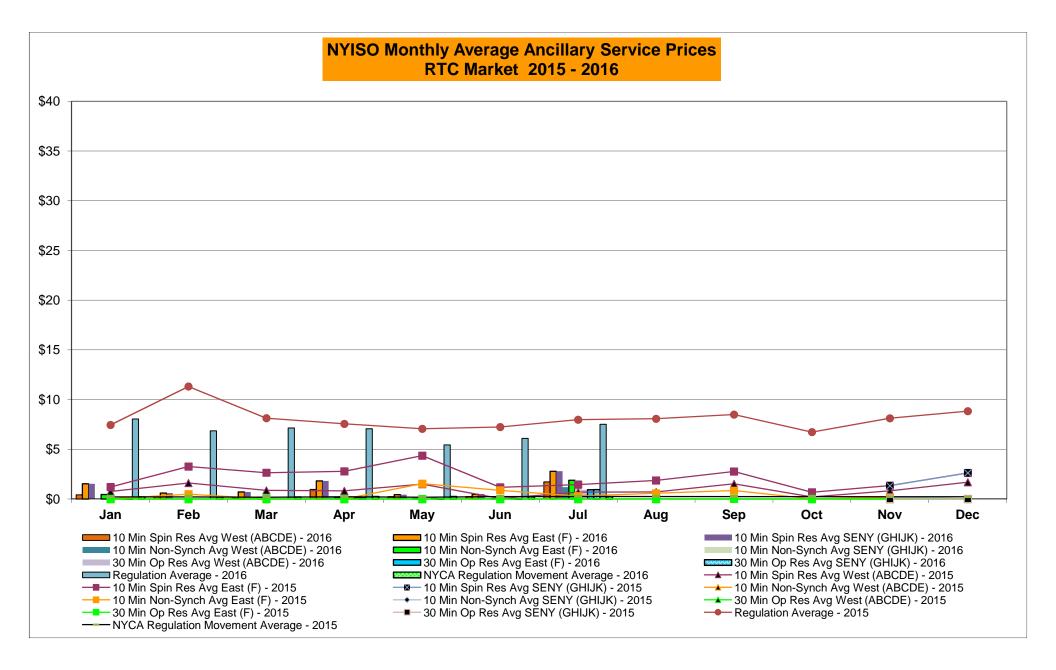

-16 Oct-16 Nov-16 Nov-16 Nov-16 Dec-16 Dec-16 Dec-16 1,211 CENTRL Jan-16 954 502 25,792 259 MILLWD Jan-16 304 114 60 **NYISO** Jan-16 24,086 18,132 60,619 13,680 Feb-16 975 212 26,176 301 Feb-16 403 145 1,477 100 Feb-16 24,407 15,096 64,766 17,335 Mar-16 1,076 70 26,818 564 Mar-16 182 60 1,462 239 Mar-16 21,332 17,615 67,399 16,195 284 26 23.182 Apr-16 1.124 159 15,555 Apr-16 186 1,913 101 Apr-16 25,563 58.849 9.998 May-16 2,369 250 21,046 367 471 121 1,743 264 May-16 27,763 15,021 58,704 14,296 May-16 Jun-16 2,285 469 23,910 277 Jun-16 489 121 2,582 449 Jun-16 35,754 23,031 64,331 15,648 529 868 Jul-16 2,117 385 22,271 103 238 34,388 19,583 57,728 15,341 Jul-16 2,732 Jul-16 Aug-16 Aug-16 Aug-16 Sep-16 Sep-16 Sep-16 Oct-16 Oct-16 Oct-16

Nov-16

Dec-16

Nov-16

Dec-16

Nov-16

Dec-16









#### NYISO Markets Ancillary Services Statistics - Unweighted Price (\$/MWH)

|