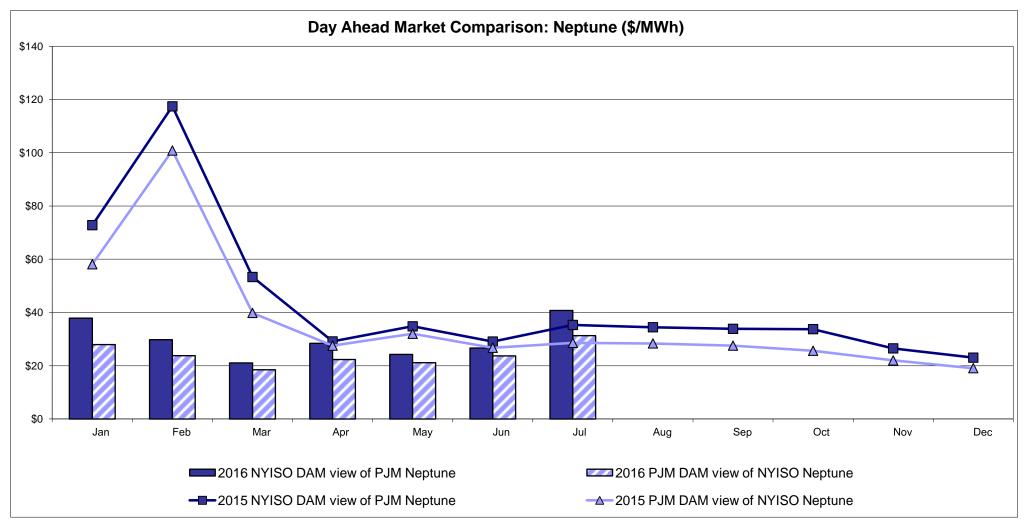

External Comparison Ontario IESO**





Notes: Exchange factor used for July 2016 was 0.766166104 to US

HOEP: Hourly Ontario Energy Price Pre-Dispatch: Projected Energy Price

## **External Controllable Line: Cross Sound Cable (New England)**





#### Note:

ISO-NE Forecast is an advisory posting @ 18:00 day before.

The DAM and R/T prices at the Shorham 13899 interface are used for ISO-NE.

The DAM and R/T prices at the CSC interface are used for NYISO.

## **External Controllable Line: Northport - Norwalk (New England)**





#### Note:

ISO-NE Forecast is an advisory posting @ 18:00 day before.

The DAM and R/T prices at the Northport 138 interface are used for ISO-NE.

The DAM and R/T prices at the 1385 interface are used for NYISO.

## **External Controllable Line: Neptune (PJM)**





## **External Comparison Hydro-Quebec**





Note:

Hydro-Quebec Prices are unavailable.

## **External Controllable Line: Linden VFT (PJM)**





## **External Controllable Line: Hudson (PJM)**





## NYISO Real Time Price Correction Statistics

| <u>2016</u>                                                                                                                                                                                                                                                                                                                                                                                                                                                |