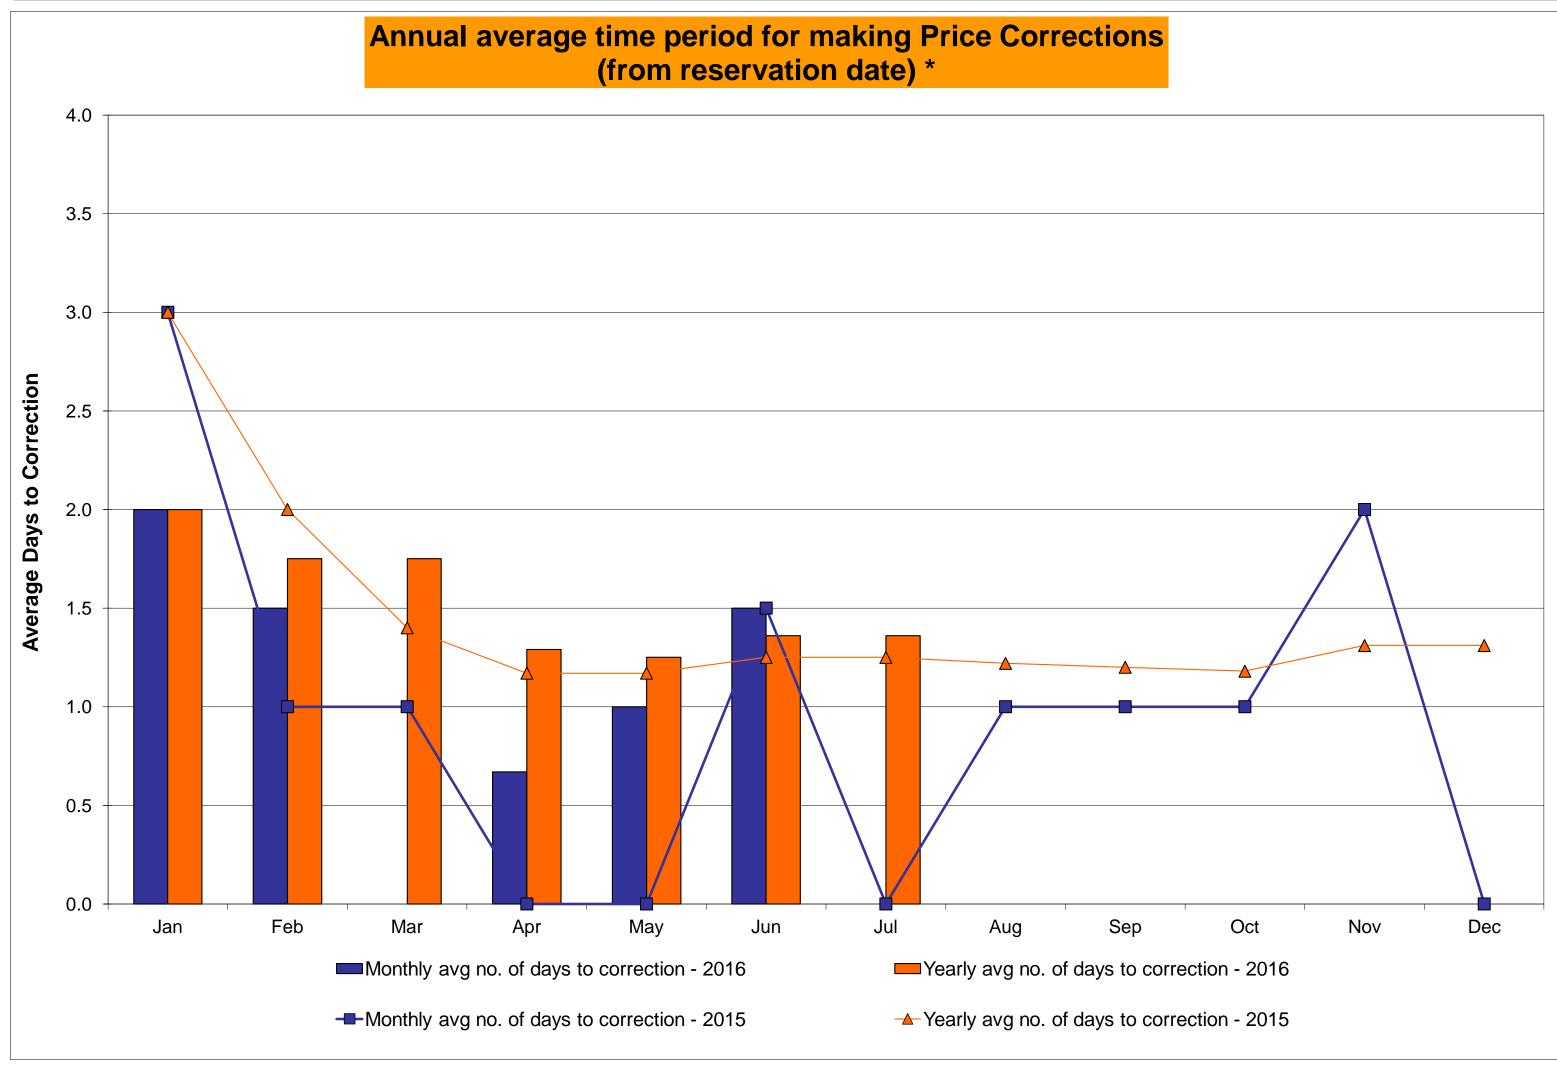

.00%<br>0.07%<br>3<br>744<br>0.40%<br>1.38% | 2<br>720<br>0.28%<br>0.23%<br>6<br>8,731<br>0.07%<br>0.07%<br>5<br>720<br>0.69%<br>1.27% | 0<br>744<br>0.00%<br>0.20%<br>0<br>9,025<br>0.00%<br>0.06%<br>0<br>744<br>0.00%<br>1.08% | 2<br>744<br>0.27%<br>0.21%<br>5<br>8,987<br>0.06%<br>0.06%<br>9<br>744<br>1.21%<br>1.10% | 1 720 0.14% 0.20%  1 8,728 0.01% 0.05%  2 720 0.28% 1.01% 1.00                           | 2<br>744<br>0.27%<br>0.21%<br>7<br>9,008<br>0.08%<br>0.06%<br>13<br>744<br>1.75%<br>1.08% | 3<br>721<br>0.42%<br>0.22%<br>4<br>8,743<br>0.05%<br>0.06%<br>21<br>721<br>2.91%<br>1.25% | 0<br>744<br>0.00%<br>0.21%<br>0<br>8,975<br>0.00%<br>0.05%<br>7<br>744<br>0.94%<br>1.22% |

<sup>\*</sup> Calendar days from reservation date.

Market Mitigation and Analysis Prepared: 8/8/2016 11:51 AM





<sup>\*</sup> Calendar days from reservation date.





#### Virtual Load and Supply Zonal Statistics (Average MWh/day) - 2016 Virtual Load Bid **Virtual Supply Bid Virtual Load Bid Virtual Supply Bid** Virtual Load Bid **Virtual Supply Bid** Not Not Not Not Not Not Scheduled Date Scheduled Scheduled Scheduled Scheduled Date Scheduled Scheduled Scheduled Scheduled Zone Date Scheduled Scheduled Scheduled Zone Zone MHK VL DUNWOD **WEST** Jan-16 8,416 4,440 2,862 419 Jan-16 463 92 2,024 146 Jan-16 402 216 3,262 61 Feb-16 7,967 3,554 2,706 521 Feb-16 544 80 2,329 611 Feb-16 803 185 3,555 269 Mar-16 7,947 7,233 2,564 720 Mar-16 440 49 2,695 931 Mar-16 460 100 4.207 304 11,544 10,793 1,645 263 735 55 2,236 277 48 4,840 190 Apr-16 Apr-16 317 Apr-16 8,896 2,511 673 33 2,036 431 May-16 4,966 678