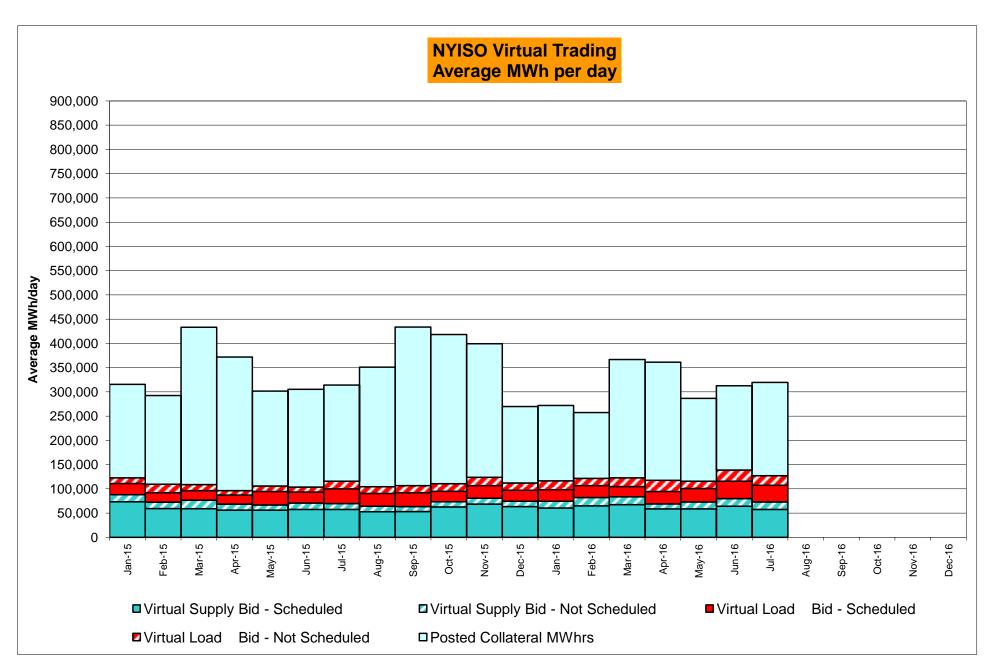

<br>0.28%<br>0.23%<br>6<br>8,731<br>0.07%<br>0.07%<br>5<br>720<br>0.69%<br>1.27% | 0<br>744<br>0.00%<br>0.20%<br>0<br>9,025<br>0.00%<br>0.06%<br>0<br>744<br>0.00%<br>1.08% | 2<br>744<br>0.27%<br>0.21%<br>5<br>8,987<br>0.06%<br>0.06%<br>9<br>744<br>1.21%<br>1.10% | 1 720 0.14% 0.20%  1 8,728 0.01% 0.05%  2 720 0.28% 1.01% 1.00                           | 2<br>744<br>0.27%<br>0.21%<br>7<br>9,008<br>0.08%<br>0.06%<br>13<br>744<br>1.75%<br>1.08% | 3<br>721<br>0.42%<br>0.22%<br>4<br>8,743<br>0.05%<br>0.06%<br>21<br>721<br>2.91%<br>1.25% | 0<br>744<br>0.00%<br>0.21%<br>0<br>8,975<br>0.00%<br>0.05%<br>7<br>744<br>0.94%<br>1.22% |

<sup>\*</sup> Calendar days from reservation date.

Market Mitigation and Analysis Prepared: 8/8/2016 11:51 AM





<sup>\*</sup> Calendar days from reservation date.





#### Virtual Load and Supply Zonal Statistics (Average MWh/day) - 2016 Virtual Load Bid **Virtual Supply Bid Virtual Load Bid Virtual Supply Bid** Virtual Load Bid **Virtual Supply Bid** Not Not Not Not Not Not Scheduled Date Scheduled Scheduled Scheduled Scheduled Date Scheduled Scheduled Scheduled Scheduled Zone Date Scheduled Scheduled Scheduled Zone Zone MHK VL DUNWOD **WEST** Jan-16 8,416 4,440 2,862 419 Jan-16 463 92 2,024 146 Jan-16 402 216 3,262 61 Feb-16 7,967 3,554 2,706 521 Feb-16 544 80 2,329 611 Feb-16 803 185 3,555 269 Mar-16 7,947 7,233 2,564 720 Mar-16 440 49 2,695 931 Mar-16 460 100 4.207 304 11,544 10,793 1,645 263 735 55 2,236 277 48 4,840 190 Apr-16 Apr-16 317 Apr-16 8,896 2,511 673 33 2,036 431 May-16 4,966 678 May-16 588 May-16 660 435 6,261 Jun-16 13,365 10,864 1