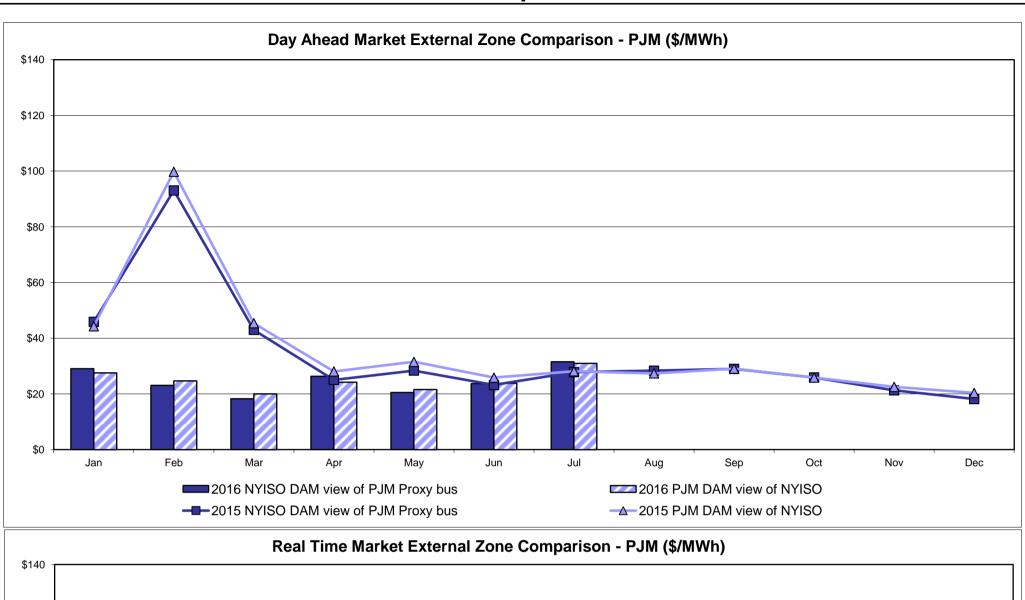

| 29.35                                  | 24.11<br>16.69                         | 26.42<br>10.46                         |
| Unweighted Price * Standard Deviation  RTC LBMP  Unweighted Price * Standard Deviation | Zone O<br>24.48<br>8.00 | QUEBEC (Wheel) (In Zone M 26.63 11.27 | QUEBEC mport/Export)  Zone M  26.63 11.27 | Zone P<br>31.59<br>15.20<br>28.33 | <b>Zone N</b> 31.84 13.88 | SOUND<br>CABLE<br>Controllable<br>Line<br>42.87<br>31.30 | NORWALK<br>Controllable<br>Line<br>33.98<br>14.40 | <u>Line</u> 40.77 28.83                | 29.35                                  | 24.11<br>16.69                         | 26.42<br>10.46                         |

<sup>\*</sup> Straight LBMP averages

















## **External Comparison ISO-New England**





## **External Comparison PJM**





## **External Comparison Ontario IESO**





Notes: Exchange factor used for July 2016 was 0.766166104 to US

HOEP: Hourly Ontario Energy Price Pre-Dispatch: Projected Energy Price

## **External Controllable Line: Cross Sound Cable (New England)**





#### Note:

ISO-NE Forecast is an advisory posting @ 18:00 day before.

The DAM and R/T prices at the Shorham 13899 interface are used for ISO-NE.

The DAM and R/T prices at the CSC interface are used for NYISO.

## **External Controllable Line: Northport - Norwalk (New England)**





#### Note:

ISO-NE Forecast is an advisory posting @ 18:00 day before.

The DAM and R/T prices at the Northport 138 interface are used for ISO-NE.

The DAM and R/T prices at the 1385 interface are used for NYISO.

## **External Controllable Line: Neptune