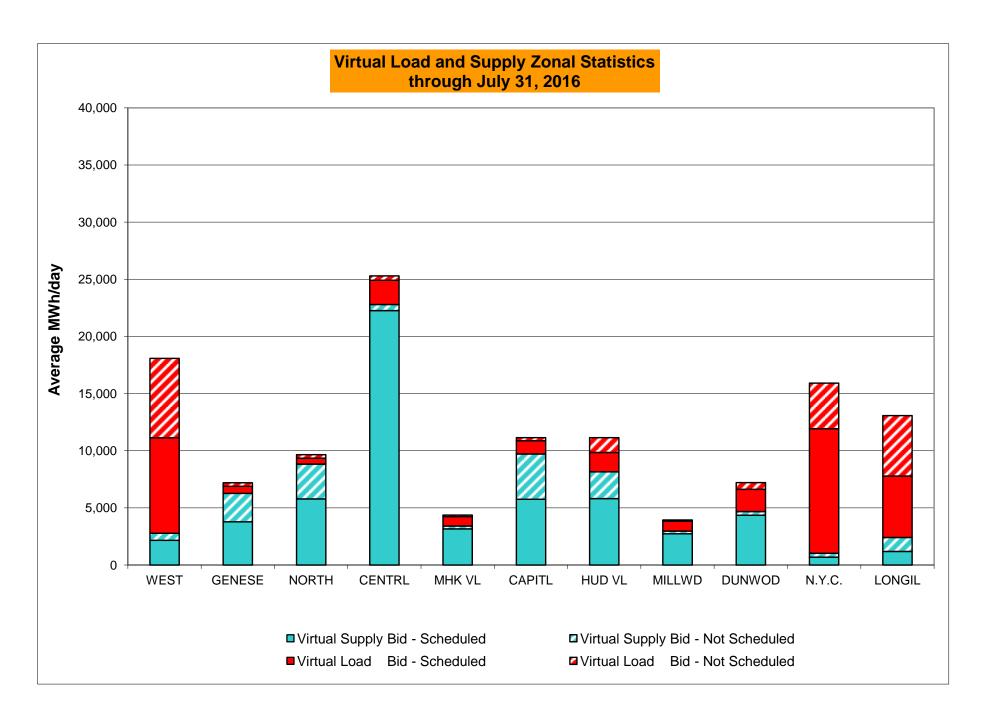

r>0.28%<br>0.23%<br>6<br>8,731<br>0.07%<br>0.07%<br>5<br>720<br>0.69%<br>1.27% | 0<br>744<br>0.00%<br>0.20%<br>0<br>9,025<br>0.00%<br>0.06%<br>0<br>744<br>0.00%<br>1.08% | 2<br>744<br>0.27%<br>0.21%<br>5<br>8,987<br>0.06%<br>0.06%<br>9<br>744<br>1.21%<br>1.10% | 1 720 0.14% 0.20%  1 8,728 0.01% 0.05%  2 720 0.28% 1.01% 1.00                           | 2<br>744<br>0.27%<br>0.21%<br>7<br>9,008<br>0.08%<br>0.06%<br>13<br>744<br>1.75%<br>1.08% | 3<br>721<br>0.42%<br>0.22%<br>4<br>8,743<br>0.05%<br>0.06%<br>21<br>721<br>2.91%<br>1.25% | 0<br>744<br>0.00%<br>0.21%<br>0<br>8,975<br>0.00%<br>0.05%<br>7<br>744<br>0.94%<br>1.22% |

<sup>\*</sup> Calendar days from reservation date.

Market Mitigation and Analysis Prepared: 8/8/2016 11:51 AM





<sup>\*</sup> Calendar days from reservation date.





#### Virtual Load and Supply Zonal Statistics (Average MWh/day) - 2016 Virtual Load Bid **Virtual Supply Bid Virtual Load Bid Virtual Supply Bid** Virtual Load Bid **Virtual Supply Bid** Not Not Not Not Not Not Scheduled Date Scheduled Scheduled Scheduled Scheduled Date Scheduled Scheduled Scheduled Scheduled Zone Date Scheduled Scheduled Scheduled Zone Zone MHK VL DUNWOD **WEST** Jan-16 8,416 4,440 2,862 419 Jan-16 463 92 2,024 146 Jan-16 402 216 3,262 61 Feb-16 7,967 3,554 2,706 521 Feb-16 544 80 2,329 611 Feb-16 803 185 3,555 269 Mar-16 7,947 7,233 2,564 720 Mar-16 440 49 2,695 931 Mar-16 460 100 4.207 304 11,544 10,793 1,645 263 735 55 2,236 277 48 4,840 190 Apr-16 Apr-16 317 Apr-16 8,896 2,511 673 33 2,036 431 May-16 4,966 678 May-16 588 May-16 660 435 6,261 Jun-16 13,365 10,864 1,3