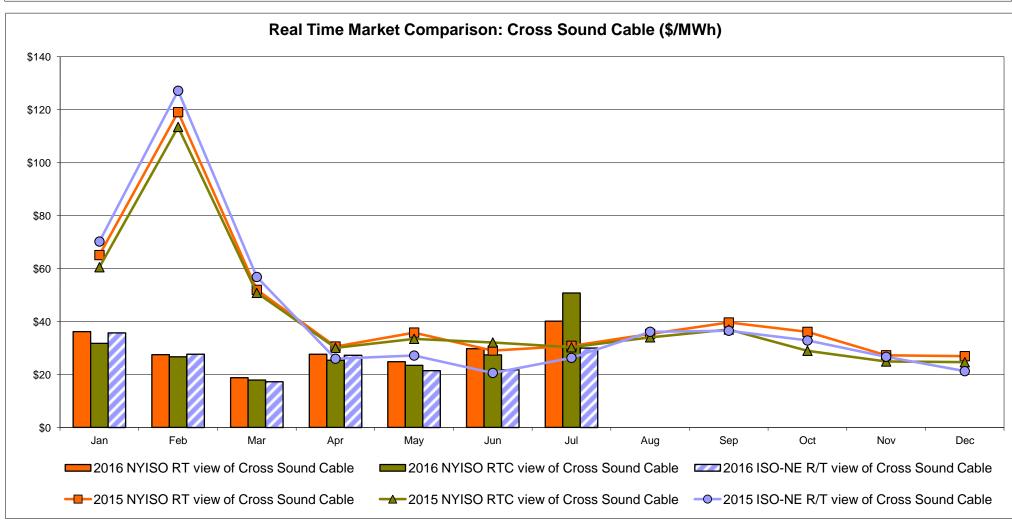

# Market Performance Highlights for July 2016

- LBMP for July is \$40.01/MWh; higher than \$27.35/MWh in June 2016 and higher than \$34.77/MWh in July 2015.
  - Day Ahead and Real Time Load Weighted LBMPs are higher compared to June.
- July 2016 average year-to-date monthly cost of \$32.32/MWh is a 39% decrease from \$52.77/MWh in July 2015.
- Average daily sendout is 532 GWh/day in July; higher than 456 GWh/day in June 2016 and higher than 512 GWh/day in July 2015.
- Natural gas prices and distillate prices were higher compared to the previous month.
  - Natural Gas (Transco Z6 NY) was \$2.16/MMBtu, up from \$1.84/MMBtu in June.
    - Natural gas prices are up 8.6% year-over-year
  - Jet Kerosene Gulf Coast was \$9.42/MMBtu, down from \$10.21/MMBtu in June.
  - Ultra Low Sulfur No.2 Diesel NY Harbor was \$9.78/MMBtu, down from \$10.64/MMBtu in June.
    - Distillate prices are down 19% year-over-year
- Uplift per MWh is lower compared to the previous month.
  - Uplift (not including NYISO cost of operations) is (\$0.26)/MWh; lower than \$0.20/MWh in June.
    - Local Reliability Share is \$0.23/MWh, higher than \$0.21/MWh in June.
    - Statewide Share is (\$0.49)/MWh, lower than (\$0.01)/MWh in June.
  - TSA \$ per NYC MWh is \$0.84/MWh.
  - Total uplift costs (Schedule 1 components including NYISO Cost of Operations) are lower than June.