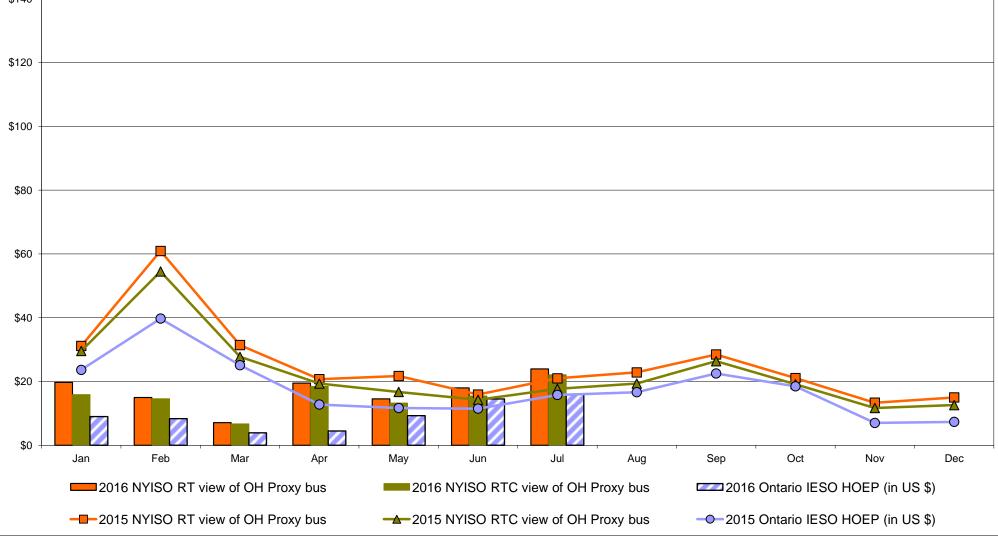

# Market Performance Highlights for July 2016

- LBMP for July is \$40.01/MWh; higher than \$27.35/MWh in June 2016 and higher than \$34.77/MWh in July 2015.
  - Day Ahead and Real Time Load Weighted LBMPs are higher compared to June.
- July 2016 average year-to-date monthly cost of \$32.32/MWh is a 39% decrease from \$52.77/MWh in July 2015.
- Average daily sendout is 532 GWh/day in July; higher than 456 GWh/day in June 2016 and higher than 512 GWh/day in July 2015.
- Natural gas prices and distillate prices were higher compared to the previous month.
  - Natural Gas (Transco Z6 NY) was \$2.16/MMBtu, up from \$1.84/MMBtu in June.
    - Natural gas prices are up 8.6% year-over-year
  - Jet Kerosene Gulf Coast was \$9.42/MMBtu, down from \$10.21/MMBtu in June.
  - Ultra Low Sulfur No.2 Diesel NY Harbor was \$9.78/MMBtu, down from \$10.64/MMBtu in June.
    - Distillate prices are down 19% year-over-year
- Uplift per MWh is lower compared to the previous month.
  - Uplift (not including NYISO cost of operations) is (\$0.26)/MWh; lower than \$0.20/MWh in June.
    - Local Reliability Share is \$0.23/MWh, higher than \$0.21/MWh in June.
    - Statewide Share is (\$0.49)/MWh, lower than (\$0.01)/MWh in June.
  - TSA \$ per NYC MWh is \$0.84/MWh.
  - Total uplift costs (Schedule 1 components including NYISO Cost of Operations) are lower than June.

## NYISO Average Cost/MWh (Energy and Ancillary Services) \* from the LBMP Customer point of view

| 2016                                         | January | <u>February</u> | <u>March</u> | <u>April</u> | <u>May</u> | <u>June</u> | <u>July</u> | August        | September        | October               | November                  | December            |
|----------------------------------------------|---------|-----------------|--------------|--------------|------------|-------------|-------------|---------------|------------------|-----------------------|---------------------------|---------------------|
| LBMP                                         | 34.29   | 28.71           | 20.66        | 27.96        | 23.31      | 27.35       | 40.01       |               |                  |                       |                           |                     |
| NTAC                                         | 0.59    | 0.78            | 0.62         | 1.14         | 1.10       | 0.93        | 0.78        |               |                  |                       |                           |                     |
| Reserve                                      | 0.77    | 0.73            | 0.73         | 0.87         | 0.71       | 0.59        | 0.67        |               |                  |                       |                           |                     |
| Regulation                                   | 0.12    | 0.12            | 0.12         | 0.12         | 0.11       | 0.12        | 0.10        |               |                  |                       |                           |                     |
| NYISO Cost of Operations                     | 0.64    | 0.65            | 0.65         | 0.64         | 0.65       | 0.66        | 0.65        |               |                  |                       |                           |                     |
| FERC Fee Recovery                            | 0.09    | 0.10            | 0.11         | 0.10         | 0.09       | 0.09        | 0.07        |               |                  |                       |                           |                     |
| Uplift                                       | (0.43)  | (0.07)          | (0.03)       | (0.34)       | 0.19       | 0.20        | (0.26)      |               |                  |                       |                           |                     |
| Uplift: Local Reliability Share              | 0.09    | 0.11            | 0.06         | 0.07         | 0.35       | 0.21        | 0.23        |               |                  |                       |                           |                     |
| Uplift: Statewide Share                      | (0.52)  | (0.18)          | (0.09)       | (0.41)       | (0.16)     | (0.01)      | (0.49)      |               |                  |                       |                           |                     |
| Voltage Support and Black Start              | 0.35    | 0.36            | 0.36         | 0.35         | 0.36       | 0.36        | 0.36        |               |                  |                       |                           |                     |
| Avg Monthly Cost                             | 36.42   | 31.37           | 23.23        | 30.84        | 26.52      | 30.29       | 42.40       |               |                  |                       |                           |                     |
| Avg Monthly Cost                             | 30.42   | 31.37           | 23.23        | 30.04        | 20.32      | 30.29       | 42.40       |               |                  |                       |                           |                     |
| Avg YTD Cost                                 | 36.42   | 34.02           | 30.68        | 30.71        | 29.85      | 29.93       | 32.32       |               |                  |                       |                           |                     |
| TSA \$ per NYC MWh                           | 0.00    | 0.00            | 0.05         | 0.00         | 0.00       | 0.02        | 0.84        |               |                  |                       |                           |                     |
| 2015                                         | January | <u>February</u> | <u>March</u> | <u>April</u> | <u>May</u> | <u>June</u> | <u>July</u> | <u>August</u> | September        | <u>October</u>        | November                  | December            |
| LBMP                                         | 59.61   | 114.37          | 52.09        | 28.36        | 32.98      | 28.20       | 34.77       | 33.09         | 34.40            | 30.05                 | 24.83                     | 20.91               |
| NTAC                                         | 0.32    | 0.35            | 0.41         | 0.64         | 0.56       | 0.80        | 0.54        | 0.60          | 0.63             | 0.53                  | 0.68                      | 1.05                |
| Reserve                                      | 0.27    | 0.37            | 0.56         | 0.36         | 0.38       | 0.00        | 0.27        | 0.00          | 0.28             | 0.33                  | 0.47                      | 0.60                |
| Regulation                                   | 0.10    | 0.37            | 0.30         | 0.12         | 0.10       | 0.24        | 0.12        | 0.12          | 0.10             | 0.20                  | 0.13                      | 0.13                |
| NYISO Cost of Operations                     | 0.70    | 0.70            | 0.70         | 0.72         | 0.70       | 0.70        | 0.72        | 0.70          | 0.70             | 0.69                  | 0.70                      | 0.69                |
| Uplift                                       | (0.48)  | (1.08)          | (0.68)       | (0.15)       | 0.76       | 0.70        | 0.70        | 0.70          | (0.15)           | 0.03                  | 0.70                      | (0.07)              |
| Uplift: Local Reliability Share              | 0.25    | 0.33            | 0.13         | 0.13)        | 0.30       | 0.37        | 0.35        | 0.36          | 0.22             | 0.10                  | 0.20                      | 0.12                |
| Uplift: Statewide Share                      | (0.73)  | (1.41)          | (0.81)       | (0.42)       | (0.05)     | (0.04)      | (0.30)      | (0.33)        | (0.37)           | (0.23)                | 0.25                      | (0.18)              |
| Voltage Support and Black Start              | 0.39    | 0.39            | 0.39         | 0.39         | 0.39       | 0.39        | 0.39        | 0.39          | 0.39             | 0.39                  | 0.39                      | 0.38                |
|                                              |         | 115.27          |              | 30.41        |            |             | 36.84       | 35.14         |                  | 32.18                 |                           | 23.71               |
| Avg Monthly Cost                             | 60.91   | 113.27          | 53.58        | 30.41        | 35.37      | 30.79       | 30.04       | 33.14         | 36.35            | 32.10                 | 27.64                     | 23.71               |
| Avg YTD Cost                                 | 60.91   | 87.74           | 76.64        | 66.82        | 60.96      | 56.02       | 52.77       | 50.20         | 48.59            | 47.17                 | 45.66                     | 44.10               |
| TSA \$ per NYC MWh                           | 0.00    | 0.00            | 0.00         | 0.00         | 0.17       | 0.50        | 0.07        | 0.06          | 0.01             | 0.00                  | 0.00                      | 0.00                |
| 2014                                         | January | <u>February</u> | <u>March</u> | <u>April</u> | <u>May</u> | <u>June</u> | <u>July</u> | <u>August</u> | <u>September</u> | <u>October</u>        | <u>November</u>           | December            |
| LBMP                                         | 183.36  | 123.19          | 109.58       | 46.09        | 40.30      | 43.39       | 43.97       | 34.48         | 37.63            | 35.61                 | 42.89                     | 38.08               |
| NTAC                                         | 0.56    | 0.64            | 0.39         | 1.18         | 0.69       | 0.78        | 0.43        | 0.41          | 0.50             | 0.57                  | 0.68                      | 0.86                |
| Reserve                                      | 0.30    | 0.49            | 0.56         | 0.46         | 0.09       | 0.76        | 0.43        | 0.41          | 0.29             | 0.48                  | 0.37                      | 0.23                |
| Regulation                                   | 0.76    | 0.49            | 0.30         | 0.40         | 0.20       | 0.27        | 0.20        | 0.20          | 0.29             | 0.40                  | 0.37                      | 0.08                |
| NYISO Cost of Operations                     | 0.27    | 0.21            | 0.22         | 0.13         | 0.12       | 0.12        | 0.12        | 0.13          | 0.69             | 0.12                  | 0.11                      | 0.69                |
| Uplift                                       | 0.09    | 0.56            | 0.09         | (0.09)       | 0.09       | (0.21)      | (0.26)      | (0.19)        | (0.20)           | (0.24)                | (0.40)                    | (0.20)              |
| Uplift: Local Reliability Share              | 1.43    | 0.30            | 0.62         | 0.05)        | 0.51       | 0.32        | 0.20)       | 0.19)         | 0.26             | 0.24)                 | 0.40)                     | 0.13                |
| Uplift: Statewide Share                      | (1.21)  | (0.19)          | (0.27)       | (0.24)       | (0.44)     | (0.53)      | (0.55)      | (0.45)        | (0.46)           | (0.50)                | (0.64)                    | (0.33)              |
| Voltage Support and Black Start              | 0.36    | 0.19)           | 0.36         | 0.36         | 0.36       | 0.36        | 0.36        | 0.36          | 0.36             | 0.36                  | 0.36                      | 0.36                |
|                                              |         |                 |              |              |            |             |             |               |                  |                       |                           |                     |
| Avg Monthly Cost                             | 186.24  | 126.14          | 112.15       | 48.82        | 42.51      | 45.39       | 45.57       | 36.14         | 39.38            | 37.59                 | 44.71                     | 40.09               |
| Avg YTD Cost                                 | 186.24  | 157.93          | 142.77       | 121.97       | 108.36     | 97.84       | 89.46       | 82.60         | 78.07            | 74.63                 | 72.06                     | 69.31               |
| TSA \$ per NYC MWh * Excludes ICAP payments. | 0.00    | 0.00            | 0.00         | 0.00         | 0.00       | 0.03        | 0.35        | 0.00          | 0.42             | 0.00<br>Data reflects | 0.00<br>true-ups thru Dec | 0.00<br>ember 2015. |