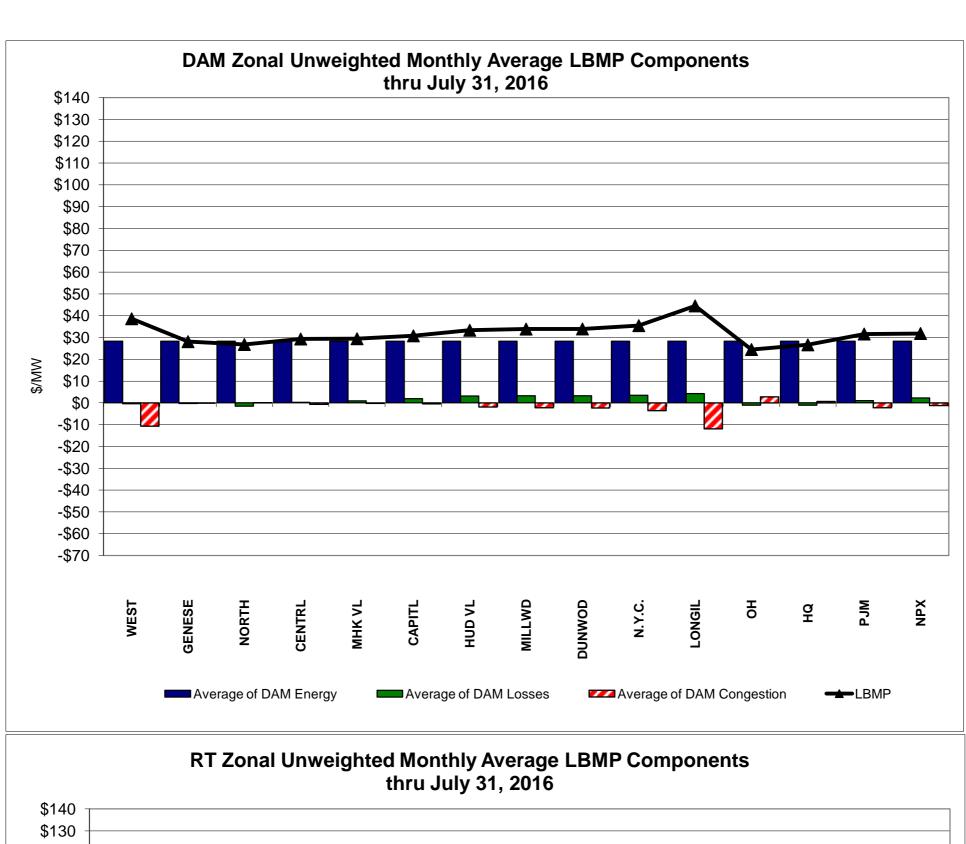

# Market Performance Highlights for July 2016

- LBMP for July is \$40.01/MWh; higher than \$27.35/MWh in June 2016 and higher than \$34.77/MWh in July 2015.
  - Day Ahead and Real Time Load Weighted LBMPs are higher compared to June.
- July 2016 average year-to-date monthly cost of \$32.32/MWh is a 39% decrease from \$52.77/MWh in July 2015.
- Average daily sendout is 532 GWh/day in July; higher than 456 GWh/day in June 2016 and higher than 512 GWh/day in July 2015.
- Natural gas prices and distillate prices were higher compared to the previous month.
  - Natural Gas (Transco Z6 NY) was \$2.16/MMBtu, up from \$1.84/MMBtu in June.
    - Natural gas prices are up 8.6% year-over-year
  - Jet Kerosene Gulf Coast was \$9.42/MMBtu, down from \$10.21/MMBtu in June.
  - Ultra Low Sulfur No.2 Diesel NY Harbor was \$9.78/MMBtu, down from \$10.64/MMBtu in June.
    - Distillate prices are down 19% year-over-year
- Uplift per MWh is lower compared to the previous month.
  - Uplift (not including NYISO cost of operations) is (\$0.26)/MWh; lower than \$0.20/MWh in June.
    - Local Reliability Share is \$0.23/MWh, higher than \$0.21/MWh in June.
    - Statewide Share is (\$0.49)/MWh, lower than (\$0.01)/MWh in June.
  - TSA \$ per NYC MWh is \$0.84/MWh.
  - Total uplift costs (Schedule 1 components including NYISO Cost of Operations) are lower than June.