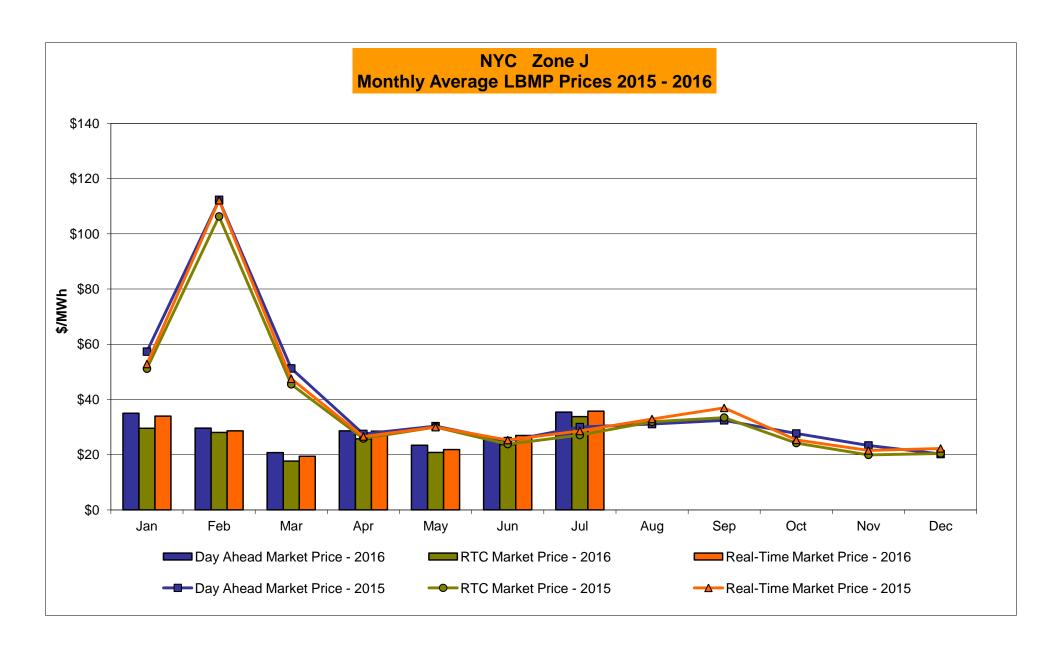

# Market Performance Highlights for July 2016

- LBMP for July is \$40.01/MWh; higher than \$27.35/MWh in June 2016 and higher than \$34.77/MWh in July 2015.
  - Day Ahead and Real Time Load Weighted LBMPs are higher compared to June.
- July 2016 average year-to-date monthly cost of \$32.32/MWh is a 39% decrease from \$52.77/MWh in July 2015.
- Average daily sendout is 532 GWh/day in July; higher than 456 GWh/day in June 2016 and higher than 512 GWh/day in July 2015.
- Natural gas prices and distillate prices were higher compared to the previous month.
  - Natural Gas (Transco Z6 NY) was \$2.16/MMBtu, up from \$1.84/MMBtu in June.
    - Natural gas prices are up 8.6% year-over-year
  - Jet Kerosene Gulf Coast was \$9.42/MMBtu, down from \$10.21/MMBtu in June.
  - Ultra Low Sulfur No.2 Diesel NY Harbor was \$9.78/MMBtu, down from \$10.64/MMBtu in June.
    - Distillate prices are down 19% year-over-year
- Uplift per MWh is lower compared to the previous month.
  - Uplift (not including NYISO cost of operations) is (\$0.26)/MWh; lower than \$0.20/MWh in June.
    - Local Reliability Share is \$0.23/MWh, higher than \$0.21/MWh in June.
    - Statewide Share is (\$0.49)/MWh, lower than (\$0.01)/MWh in June.
  - TSA \$ per NYC MWh is \$0.84/MWh.
  - Total uplift costs (Schedule 1 components including NYISO Cost of Operations) are lower than June.

## NYISO Average Cost/MWh (Energy and Ancillary Services) \* from the LBMP Customer point of view

| 2016                                         | January | <u>February</u> | <u>March</u> | <u>April</u> | <u>May</u> | <u>June</u> | <u>July</u> | August        | September        | October               | November                  | December            |
|----------------------------------------------|---------|-----------------|--------------|--------------|------------|-------------|-------------|---------------|------------------|-----------------------|---------------------------|---------------------|
| LBMP                                         | 34.29   | 28.71           | 20.66        | 27.96        | 23.31      | 27.35       | 40.01       |               |                  |                       |                           |                     |
| NTAC                                         | 0.59    | 0.78            | 0.62         | 1.14         | 1.10       | 0.93        | 0.78        |               |                  |                       |                           |                     |
| Reserve                                      | 0.77    | 0.73            | 0.73         | 0.87         | 0.71       | 0.59        | 0.67        |               |                  |                       |                           |                     |
| Regulation                                   | 0.12    | 0.12            | 0.12         | 0.12         | 0.11       | 0.12        | 0.10        |               |                  |                       |                           |                     |
| NYISO Cost of Operations                     | 0.64    | 0.65            | 0.65         | 0.64         | 0.65       | 0.66        | 0.65        |               |                  |                       |                           |                     |
| FERC Fee Recovery                            | 0.09    | 0.10            | 0.11         | 0.10         | 0.09       | 0.09        | 0.07        |               |                  |                       |                           |                     |
| Uplift                                       | (0.43)  | (0.07)          | (0.03)       | (0.34)       | 0.19       | 0.20        | (0.26)      |               |                  |                       |                           |                     |
| Uplift: Local Reliability Share              | 0.09    | 0.11            | 0.06         | 0.07         | 0.35       | 0.21        | 0.23        |               |                  |                       |                           |                     |
| Uplift: Statewide Share                      | (0.52)  | (0.18)          | (0.09)       | (0.41)       | (0.16)     | (0.01)      | (0.49)      |               |                  |                       |                           |                     |
| Voltage Support and Black Start              | 0.35    | 0.36            | 0.36         | 0.35         | 0.36       | 0.36        | 0.36        |               |                  |                       |                           |                     |
| Avg Monthly Cost                             | 36.42   | 31.37           | 23.23        | 30.84        | 26.52      | 30.29       | 42.40       |               |                  |                       |                           |                     |
| Avg Monthly Cost                             | 30.42   | 31.37           | 23.23        | 30.04        | 20.32      | 30.29       | 42.40       |               |                  |                       |                           |                     |
| Avg YTD Cost                                 | 36.42   | 34.02           | 30.68        | 30.71        | 29.85      | 29.93       | 32.32       |               |                  |                       |                           |                     |
| TSA \$ per NYC MWh                           | 0.00    | 0.00            | 0.05         | 0.00         | 0.00       | 0.02        | 0.84        |               |                  |                       |                           |                     |
| 2015                                         | January | <u>February</u> | <u>March</u> | <u>April</u> | <u>May</u> | <u>June</u> | <u>July</u> | <u>August</u> | September        | <u>October</u>        | November                  | December            |
| LBMP                                         | 59.61   | 114.37          | 52.09        | 28.36        | 32.98      | 28.20       | 34.77       | 33.09         | 34.40            | 30.05                 | 24.83                     | 20.91               |
| NTAC                                         | 0.32    | 0.35            | 0.41         | 0.64         | 0.56       | 0.80        | 0.54        | 0.60          | 0.63             | 0.53                  | 0.68                      | 1.05                |
| Reserve                                      | 0.27    | 0.37            | 0.56         | 0.36         | 0.38       | 0.00        | 0.27        | 0.00          | 0.28             | 0.33                  | 0.47                      | 0.60                |
| Regulation                                   | 0.10    | 0.37            | 0.30         | 0.12         | 0.10       | 0.24        | 0.12        | 0.12          | 0.10             | 0.20                  | 0.13                      | 0.13                |
| NYISO Cost of Operations                     | 0.70    | 0.70            | 0.70         | 0.72         | 0.70       | 0.70        | 0.72        | 0.70          | 0.70             | 0.69                  | 0.70                      | 0.69                |
| Uplift                                       | (0.48)  | (1.08)          | (0.68)       | (0.15)       | 0.76       | 0.70        | 0.70        | 0.70          | (0.15)           | 0.03                  | 0.70                      | (0.07)              |
| Uplift: Local Reliability Share              | 0.25    | 0.33            | 0.13         | 0.13)        | 0.30       | 0.37        | 0.35        | 0.36          | 0.22             | 0.10                  | 0.20                      | 0.12                |
| Uplift: Statewide Share                      | (0.73)  | (1.41)          | (0.81)       | (0.42)       | (0.05)     | (0.04)      | (0.30)      | (0.33)        | (0.37)           | (0.23)                | 0.25                      | (0.18)              |
| Voltage Support and Black Start              | 0.39    | 0.39            | 0.39         | 0.39         | 0.39       | 0.39        | 0.39        | 0.39          | 0.39             | 0.39                  | 0.39                      | 0.38                |
|                                              |         | 115.27          |              | 30.41        |            |             | 36.84       | 35.14         |                  | 32.18                 |                           | 23.71               |
| Avg Monthly Cost                             | 60.91   | 113.27          | 53.58        | 30.41        | 35.37      | 30.79       | 30.04       | 33.14         | 36.35            | 32.10                 | 27.64                     | 23.71               |
| Avg YTD Cost                                 | 60.91   | 87.74           | 76.64        | 66.82        | 60.96      | 56.02       | 52.77       | 50.20         | 48.59            | 47.17                 | 45.66                     | 44.10               |
| TSA \$ per NYC MWh                           | 0.00    | 0.00            | 0.00         | 0.00         | 0.17       | 0.50        | 0.07        | 0.06          | 0.01             | 0.00                  | 0.00                      | 0.00                |
| 2014                                         | January | <u>February</u> | <u>March</u> | <u>April</u> | <u>May</u> | <u>June</u> | <u>July</u> | <u>August</u> | <u>September</u> | <u>October</u>        | <u>November</u>           | December            |
| LBMP                                         | 183.36  | 123.19          | 109.58       | 46.09        | 40.30      | 43.39       | 43.97       | 34.48         | 37.63            | 35.61                 | 42.89                     | 38.08               |
| NTAC                                         | 0.56    | 0.64            | 0.39         | 1.18         | 0.69       | 0.78        | 0.43        | 0.41          | 0.50             | 0.57                  | 0.68                      | 0.86                |
| Reserve                                      | 0.30    | 0.49            | 0.56         | 0.46         | 0.09       | 0.76        | 0.43        | 0.41          | 0.29             | 0.48                  | 0.37                      | 0.23                |
| Regulation                                   | 0.76    | 0.49            | 0.30         | 0.40         | 0.20       | 0.27        | 0.20        | 0.20          | 0.29             | 0.40                  | 0.37                      | 0.08                |
| NYISO Cost of Operations                     | 0.27    | 0.21            | 0.22         | 0.13         | 0.12       | 0.12        | 0.12        | 0.13          | 0.69             | 0.12                  | 0.11                      | 0.69                |
| Uplift                                       | 0.09    | 0.56            | 0.09         | (0.09)       | 0.09       | (0.21)      | (0.26)      | (0.19)        | (0.20)           | (0.24)                | (0.40)                    | (0.20)              |
| Uplift: Local Reliability Share              | 1.43    | 0.30            | 0.62         | 0.05)        | 0.51       | 0.32        | 0.20)       | 0.19)         | 0.26             | 0.24)                 | 0.40)                     | 0.13                |
| Uplift: Statewide Share                      | (1.21)  | (0.19)          | (0.27)       | (0.24)       | (0.44)     | (0.53)      | (0.55)      | (0.45)        | (0.46)           | (0.50)                | (0.64)                    | (0.33)              |
| Voltage Support and Black Start              | 0.36    | 0.19)           | 0.36         | 0.36         | 0.36       | 0.36        | 0.36        | 0.36          | 0.36             | 0.36                  | 0.36                      | 0.36                |
|                                              |         |                 |              |              |            |             |             |               |                  |                       |                           |                     |
| Avg Monthly Cost                             | 186.24  | 126.14          | 112.15       | 48.82        | 42.51      | 45.39       | 45.57       | 36.14         | 39.38            | 37.59                 | 44.71                     | 40.09               |
| Avg YTD Cost                                 | 186.24  | 157.93          | 142.77       | 121.97       | 108.36     | 97.84       | 89.46       | 82.60         | 78.07            | 74.63                 | 72.06                     | 69.31               |
| TSA \$ per NYC MWh * Excludes ICAP payments. | 0.00    | 0.00            | 0.00         | 0.00         | 0.00       | 0.03        | 0.35        | 0.00          | 0.42             | 0.00<br>Data reflects | 0.00<br>true-ups thru Dec | 0.00<br>ember 2015. |