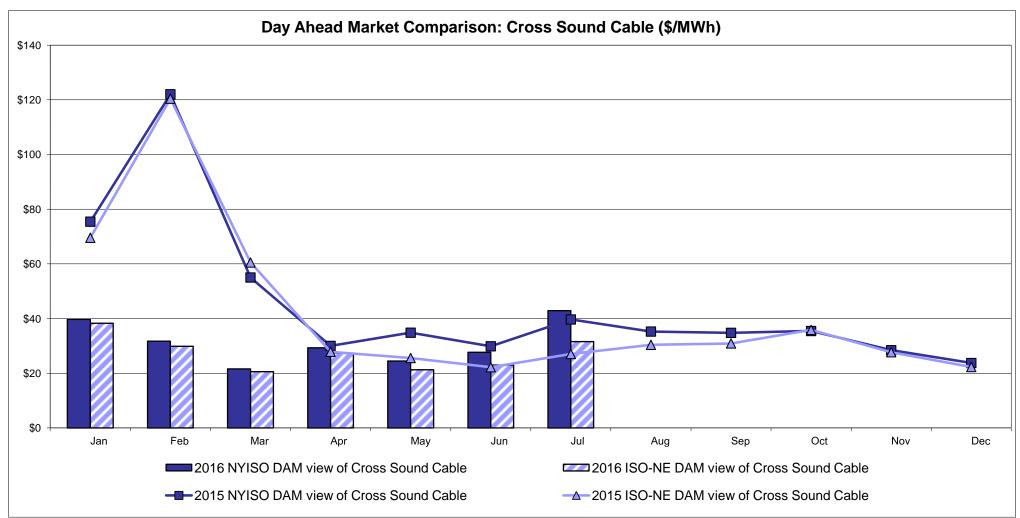

# Market Performance Highlights for July 2016

- LBMP for July is \$40.01/MWh; higher than \$27.35/MWh in June 2016 and higher than \$34.77/MWh in July 2015.
  - Day Ahead and Real Time Load Weighted LBMPs are higher compared to June.
- July 2016 average year-to-date monthly cost of \$32.32/MWh is a 39% decrease from \$52.77/MWh in July 2015.
- Average daily sendout is 532 GWh/day in July; higher than 456 GWh/day in June 2016 and higher than 512 GWh/day in July 2015.
- Natural gas prices and distillate prices were higher compared to the previous month.
  - Natural Gas (Transco Z6 NY) was \$2.16/MMBtu, up from \$1.84/MMBtu in June.
    - Natural gas prices are up 8.6% year-over-year
  - Jet Kerosene Gulf Coast was \$9.42/MMBtu, down from \$10.21/MMBtu in June.
  - Ultra Low Sulfur No.2 Diesel NY Harbor was \$9.78/MMBtu, down from \$10.64/MMBtu in June.
    - Distillate prices are down 19% year-over-year
- Uplift per MWh is lower compared to the previous month.
  - Uplift (not including NYISO cost of operations) is (\$0.26)/MWh; lower than \$0.20/MWh in June.
    - Local Reliability Share is \$0.23/MWh, higher than \$0.21/MWh in June.
    - Statewide Share is (\$0.49)/MWh, lower than (\$0.01)/MWh in June.
  - TSA \$ per NYC MWh is \$0.84/MWh.
  - Total uplift costs (Schedule 1 components including NYISO Cost of Operations) are lower than June.