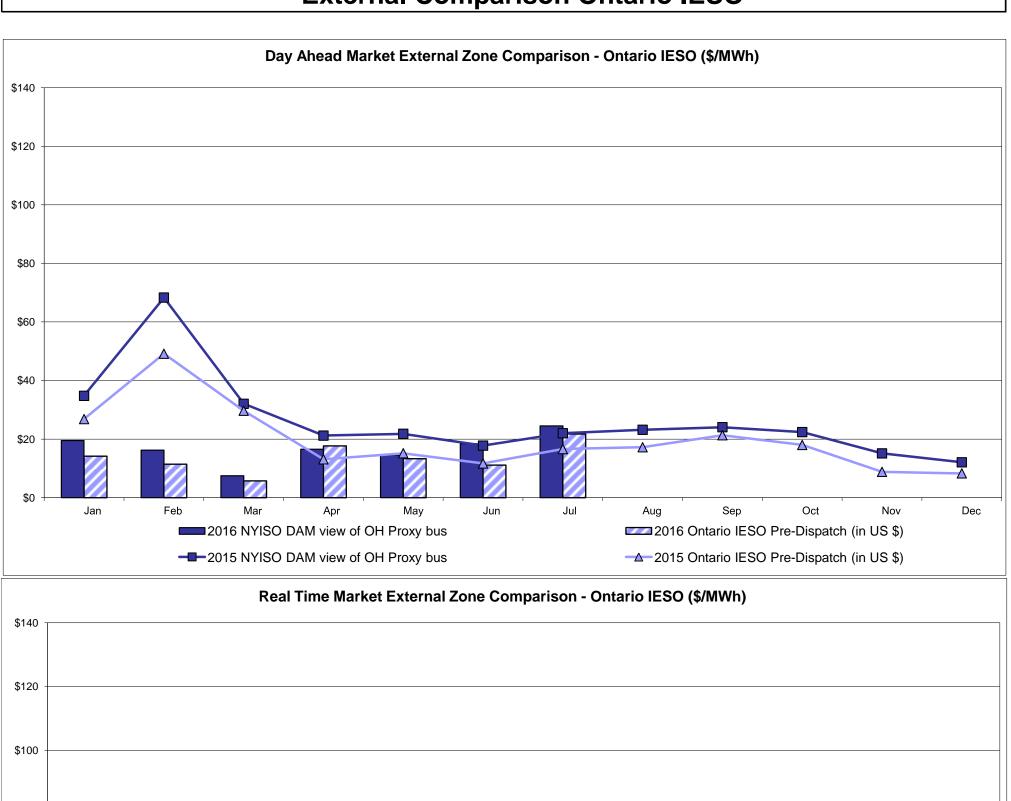

.11<br>16.69                         | 26.42<br>10.46                         |
| Unweighted Price * Standard Deviation  RTC LBMP  Unweighted Price * Standard Deviation | Zone O<br>24.48<br>8.00 | QUEBEC (Wheel) (In Zone M 26.63 11.27 | QUEBEC mport/Export)  Zone M  26.63 11.27 | Zone P<br>31.59<br>15.20<br>28.33 | <b>Zone N</b> 31.84 13.88 | SOUND<br>CABLE<br>Controllable<br>Line<br>42.87<br>31.30 | NORWALK<br>Controllable<br>Line<br>33.98<br>14.40 | <u>Line</u> 40.77 28.83                | 29.35                                  | 24.11<br>16.69                         | 26.42<br>10.46                         |

<sup>\*</sup> Straight LBMP averages

















## **External Comparison ISO-New England**





## **External Comparison PJM**





## **External Comparison Ontario IESO**





Notes: Exchange factor used for July 2016 was 0.766166104 to US

HOEP: Hourly Ontario Energy Price Pre-Dispatch: Projected Energy Price

## **External Controllable Line: Cross Sound Cable (New England)**





#### Note:

ISO-NE Forecast is an advisory posting @ 18:00 day before.

The DAM and R/T prices at the Shorham 13899 interface are used for ISO-NE.

The DAM and R/T prices at the CSC interface are used for NYISO.

## **External Controllable Line: Northport - Norwalk (New England)**





#### Note:

ISO-NE Forecast is an advisory posting @ 18:00 day before.

The DAM and R/T prices at the Northport 138 interface are used for ISO-NE.

The DAM and R/T prices at the 1385 interface are used for NYISO.

## **External Controllable Line: Neptune (PJM)**





## **External Comparison Hydro-Q