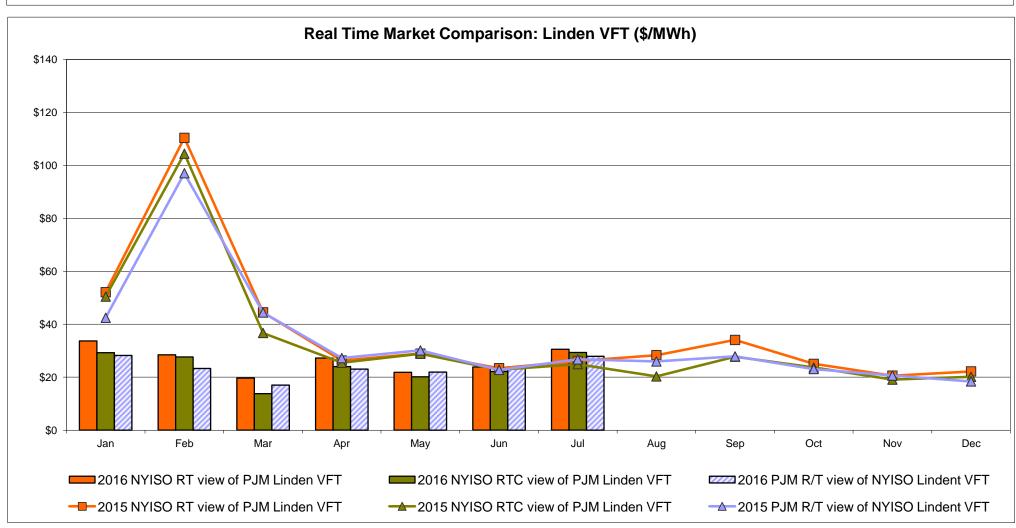

ch: Projected Energy Price

## **External Controllable Line: Cross Sound Cable (New England)**





#### Note:

ISO-NE Forecast is an advisory posting @ 18:00 day before.

The DAM and R/T prices at the Shorham 13899 interface are used for ISO-NE.

The DAM and R/T prices at the CSC interface are used for NYISO.

## **External Controllable Line: Northport - Norwalk (New England)**





#### Note:

ISO-NE Forecast is an advisory posting @ 18:00 day before.

The DAM and R/T prices at the Northport 138 interface are used for ISO-NE.

The DAM and R/T prices at the 1385 interface are used for NYISO.

## **External Controllable Line: Neptune (PJM)**





## **External Comparison Hydro-Quebec**





Note:

Hydro-Quebec Prices are unavailable.

## **External Controllable Line: Linden VFT (PJM)**





## **External Controllable Line: Hudson (PJM)**





## NYISO Real Time Price Correction Statistics

| <u>2016</u>                                                                                                                                                                                                                                                                                                                                                                                                                                                |                                                                                                                                                                                                      | <u>January</u>