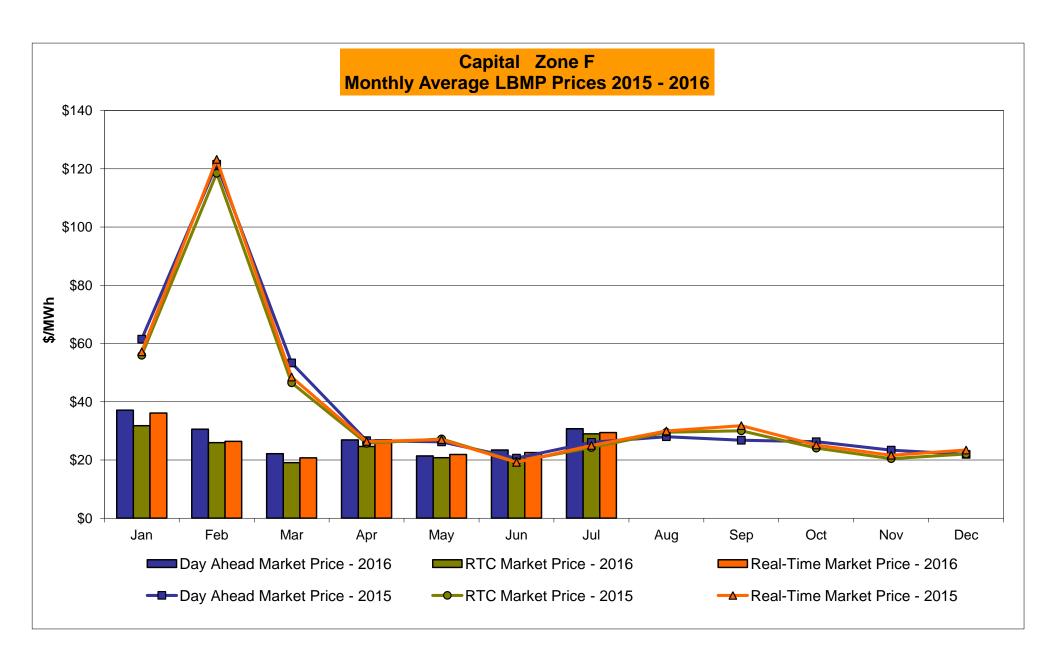

# Market Performance Highlights for July 2016

- LBMP for July is \$40.01/MWh; higher than \$27.35/MWh in June 2016 and higher than \$34.77/MWh in July 2015.
  - Day Ahead and Real Time Load Weighted LBMPs are higher compared to June.
- July 2016 average year-to-date monthly cost of \$32.32/MWh is a 39% decrease from \$52.77/MWh in July 2015.
- Average daily sendout is 532 GWh/day in July; higher than 456 GWh/day in June 2016 and higher than 512 GWh/day in July 2015.
- Natural gas prices and distillate prices were higher compared to the previous month.
  - Natural Gas (Transco Z6 NY) was \$2.16/MMBtu, up from \$1.84/MMBtu in June.
    - Natural gas prices are up 8.6% year-over-year
  - Jet Kerosene Gulf Coast was \$9.42/MMBtu, down from \$10.21/MMBtu in June.
  - Ultra Low Sulfur No.2 Diesel NY Harbor was \$9.78/MMBtu, down from \$10.64/MMBtu in June.
    - Distillate prices are down 19% year-over-year
- Uplift per MWh is lower compared to the previous month.
  - Uplift (not including NYISO cost of operations) is (\$0.26)/MWh; lower than \$0.20/MWh in June.
    - Local Reliability Share is \$0.23/MWh, higher than \$0.21/MWh in June.
    - Statewide Share is (\$0.49)/MWh, lower than (\$0.01)/MWh in June.
  - TSA \$ per NYC MWh is \$0.84/MWh.
  - Total uplift costs (Schedule 1 components including NYISO Cost of Operations) are lower than June.

## NYISO Average Cost/MWh (Energy and Ancillary Services) \* from the LBMP Customer point of view

| 2016                                         | January | <u>February</u> | <u>March</u> | <u>April</u> | <u>May</u> | <u>June</u> | <u>July</u> | August        | September        | October               | November                  | December            |
|----------------------------------------------|---------|-----------------|--------------|--------------|------------|-------------|-------------|---------------|------------------|-----------------------|---------------------------|---------------------|
| LBMP                                         | 34.29   | 28.71           | 20.66        | 27.96        | 23.31      | 27.35       | 40.01       |               |                  |                       |                           |                     |
| NTAC                                         | 0.59    | 0.78            | 0.62         | 1.14         | 1.10       | 0.93        | 0.78        |               |                  |                       |                           |                     |
| Reserve                                      | 0.77    | 0.73            | 0.73         | 0.87         | 0.71       | 0.59        | 0.67        |               |                  |                       |                           |                     |
| Regulation                                   | 0.12    | 0.12            | 0.12         | 0.12         | 0.11       | 0.12        | 0.10        |               |                  |                       |                           |                     |
| NYISO Cost of Operations                     | 0.64    | 0.65            | 0.65         | 0.64         | 0.65       | 0.66        | 0.65        |               |                  |                       |                           |                     |
| FERC Fee Recovery                            | 0.09    | 0.10            | 0.11         | 0.10         | 0.09       | 0.09        | 0.07        |               |                  |                       |                           |                     |
| Uplift                                       | (0.43)  | (0.07)          | (0.03)       | (0.34)       | 0.19       | 0.20        | (0.26)      |               |                  |                       |                           |                     |
| Uplift: Local Reliability Share              | 0.09    | 0.11            | 0.06         | 0.07         | 0.35       | 0.21        | 0.23        |               |                  |                       |                           |                     |
| Uplift: Statewide Share                      | (0.52)  | (0.18)          | (0.09)       | (0.41)       | (0.16)     | (0.01)      | (0.49)      |               |                  |                       |                           |                     |
| Voltage Support and Black Start              | 0.35    | 0.36            | 0.36         | 0.35         | 0.36       | 0.36        | 0.36        |               |                  |                       |                           |                     |
| Avg Monthly Cost                             | 36.42   | 31.37           | 23.23        | 30.84        | 26.52      | 30.29       | 42.40       |               |                  |                       |                           |                     |
| Avg Monthly Cost                             | 30.42   | 31.37           | 23.23        | 30.04        | 20.32      | 30.29       | 42.40       |               |                  |                       |                           |                     |
| Avg YTD Cost                                 | 36.42   | 34.02           | 30.68        | 30.71        | 29.85      | 29.93       | 32.32       |               |                  |                       |                           |                     |
| TSA \$ per NYC MWh                           | 0.00    | 0.00            | 0.05         | 0.00         | 0.00       | 0.02        | 0.84        |               |                  |                       |                           |                     |
| 2015                                         | January | <u>February</u> | <u>March</u> | <u>April</u> | <u>May</u> | <u>June</u> | <u>July</u> | <u>August</u> | September        | <u>October</u>        | November                  | December            |
| LBMP                                         | 59.61   | 114.37          | 52.09        | 28.36        | 32.98      | 28.20       | 34.77       | 33.09         | 34.40            | 30.05                 | 24.83                     | 20.91               |
| NTAC                                         | 0.32    | 0.35            | 0.41         | 0.64         | 0.56       | 0.80        | 0.54        | 0.60          | 0.63             | 0.53                  | 0.68                      | 1.05                |
| Reserve                                      | 0.27    | 0.37            | 0.56         | 0.36         | 0.38       | 0.00        | 0.27        | 0.00          | 0.28             | 0.33                  | 0.47                      | 0.60                |
| Regulation                                   | 0.10    | 0.37            | 0.30         | 0.12         | 0.10       | 0.24        | 0.12        | 0.12          | 0.10             | 0.20                  | 0.13                      | 0.13                |
| NYISO Cost of Operations                     | 0.70    | 0.70            | 0.70         | 0.72         | 0.70       | 0.70        | 0.72        | 0.70          | 0.70             | 0.69                  | 0.70                      | 0.69                |
| Uplift                                       | (0.48)  | (1.08)          | (0.68)       | (0.15)       | 0.76       | 0.70        | 0.70        | 0.70          | (0.15)           | 0.03                  | 0.70                      | (0.07)              |
| Uplift: Local Reliability Share              | 0.25    | 0.33            | 0.13         | 0.13)        | 0.30       | 0.37        | 0.35        | 0.36          | 0.22             | 0.10                  | 0.20                      | 0.12                |
| Uplift: Statewide Share                      | (0.73)  | (1.41)          | (0.81)       | (0.42)       | (0.05)     | (0.04)      | (0.30)      | (0.33)        | (0.37)           | (0.23)                | 0.25                      | (0.18)              |
| Voltage Support and Black Start              | 0.39    | 0.39            | 0.39         | 0.39         | 0.39       | 0.39        | 0.39        | 0.39          | 0.39             | 0.39                  | 0.39                      | 0.38                |
|                                              |         | 115.27          |              | 30.41        |            |             | 36.84       | 35.14         |                  | 32.18                 |                           | 23.71               |
| Avg Monthly Cost                             | 60.91   | 113.27          | 53.58        | 30.41        | 35.37      | 30.79       | 30.04       | 33.14         | 36.35            | 32.10                 | 27.64                     | 23.71               |
| Avg YTD Cost                                 | 60.91   | 87.74           | 76.64        | 66.82        | 60.96      | 56.02       | 52.77       | 50.20         | 48.59            | 47.17                 | 45.66                     | 44.10               |
| TSA \$ per NYC MWh                           | 0.00    | 0.00            | 0.00         | 0.00         | 0.17       | 0.50        | 0.07        | 0.06          | 0.01             | 0.00                  | 0.00                      | 0.00                |
| 2014                                         | January | <u>February</u> | <u>March</u> | <u>April</u> | <u>May</u> | <u>June</u> | <u>July</u> | <u>August</u> | <u>September</u> | <u>October</u>        | <u>November</u>           | December            |
| LBMP                                         | 183.36  | 123.19          | 109.58       | 46.09        | 40.30      | 43.39       | 43.97       | 34.48         | 37.63            | 35.61                 | 42.89                     | 38.08               |
| NTAC                                         | 0.56    | 0.64            | 0.39         | 1.18         | 0.69       | 0.78        | 0.43        | 0.41          | 0.50             | 0.57                  | 0.68                      | 0.86                |
| Reserve                                      | 0.30    | 0.49            | 0.56         | 0.46         | 0.09       | 0.76        | 0.43        | 0.41          | 0.29             | 0.48                  | 0.37                      | 0.23                |
| Regulation                                   | 0.76    | 0.49            | 0.30         | 0.40         | 0.20       | 0.27        | 0.20        | 0.20          | 0.29             | 0.40                  | 0.37                      | 0.08                |
| NYISO Cost of Operations                     | 0.27    | 0.21            | 0.22         | 0.13         | 0.12       | 0.12        | 0.12        | 0.13          | 0.69             | 0.12                  | 0.11                      | 0.69                |
| Uplift                                       | 0.09    | 0.56            | 0.09         | (0.09)       | 0.09       | (0.21)      | (0.26)      | (0.19)        | (0.20)           | (0.24)                | (0.40)                    | (0.20)              |
| Uplift: Local Reliability Share              | 1.43    | 0.30            | 0.62         | 0.05)        | 0.51       | 0.32        | 0.20)       | 0.19)         | 0.26             | 0.24)                 | 0.40)                     | 0.13                |
| Uplift: Statewide Share                      | (1.21)  | (0.19)          | (0.27)       | (0.24)       | (0.44)     | (0.53)      | (0.55)      | (0.45)        | (0.46)           | (0.50)                | (0.64)                    | (0.33)              |
| Voltage Support and Black Start              | 0.36    | 0.19)           | 0.36         | 0.36         | 0.36       | 0.36        | 0.36        | 0.36          | 0.36             | 0.36                  | 0.36                      | 0.36                |
|                                              |         |                 |              |              |            |             |             |               |                  |                       |                           |                     |
| Avg Monthly Cost                             | 186.24  | 126.14          | 112.15       | 48.82        | 42.51      | 45.39       | 45.57       | 36.14         | 39.38            | 37.59                 | 44.71                     | 40.09               |
| Avg YTD Cost                                 | 186.24  | 157.93          | 142.77       | 121.97       | 108.36     | 97.84       | 89.46       | 82.60         | 78.07            | 74.63                 | 72.06                     | 69.31               |
| TSA \$ per NYC MWh * Excludes ICAP payments. | 0.00    | 0.00            | 0.00         | 0.00         | 0.00       | 0.03        | 0.35        | 0.00          | 0.42             | 0.00<br>Data reflects | 0.00<br>true-ups thru Dec | 0.00<br>ember 2015. |