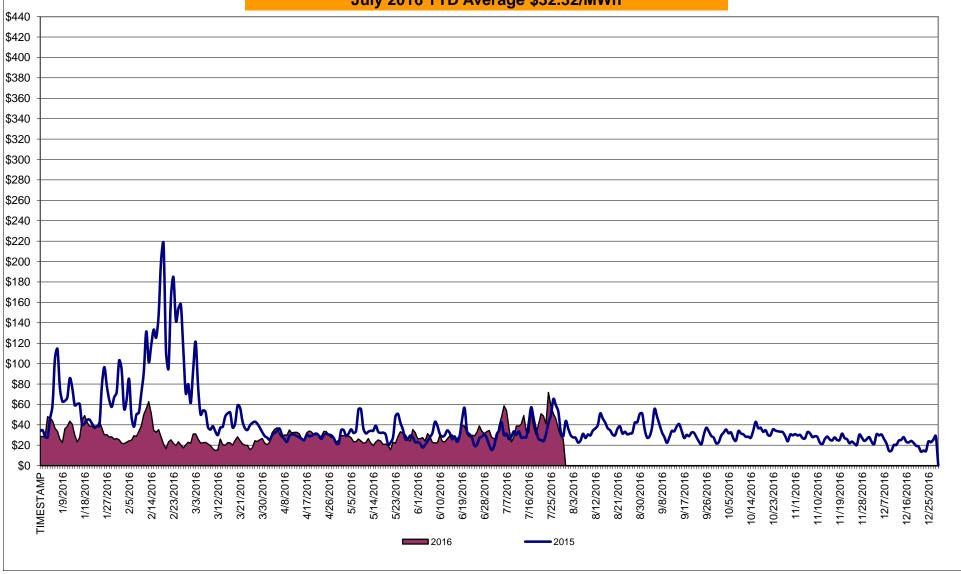

# Daily NYISO Average Cost/MWh (Energy & Ancillary Services)\* 2015 Annual Average \$44.10/MWh July 2015 YTD Average \$52.77/MWh July 2016 YTD Average \$32.32/MWh

<sup>\*</sup> Excludes ICAP payments.