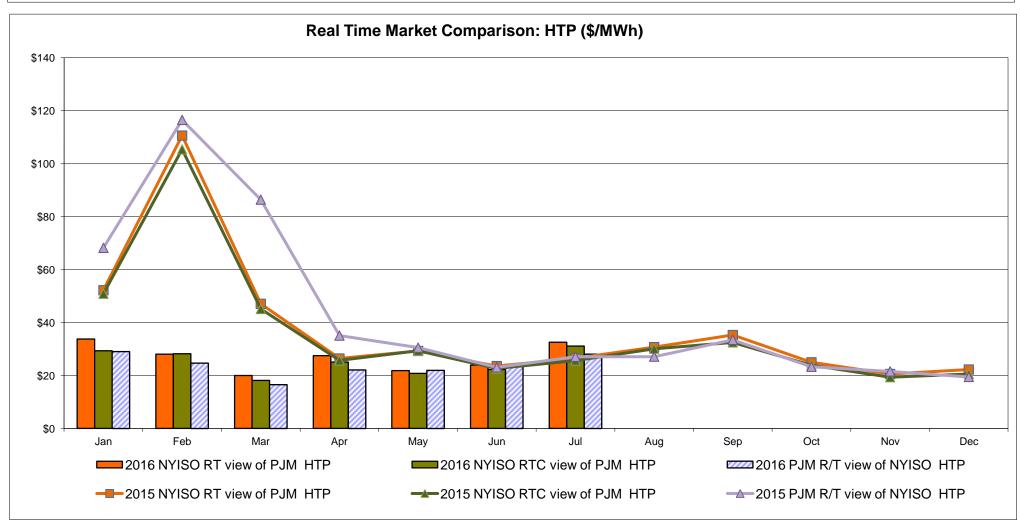

e Line: Cross Sound Cable (New England)**





#### Note:

ISO-NE Forecast is an advisory posting @ 18:00 day before.

The DAM and R/T prices at the Shorham 13899 interface are used for ISO-NE.

The DAM and R/T prices at the CSC interface are used for NYISO.

## **External Controllable Line: Northport - Norwalk (New England)**





#### Note:

ISO-NE Forecast is an advisory posting @ 18:00 day before.

The DAM and R/T prices at the Northport 138 interface are used for ISO-NE.

The DAM and R/T prices at the 1385 interface are used for NYISO.

## **External Controllable Line: Neptune (PJM)**





## **External Comparison Hydro-Quebec**





Note:

Hydro-Quebec Prices are unavailable.

## **External Controllable Line: Linden VFT (PJM)**





## **External Controllable Line: Hudson (PJM)**





## NYISO Real Time Price Correction Statistics

| <u>2016</u>                                                                                                                                                                                                                                                                                                                                                                                                                                                |                                                                                                                                                                                                      | <u>January</u>