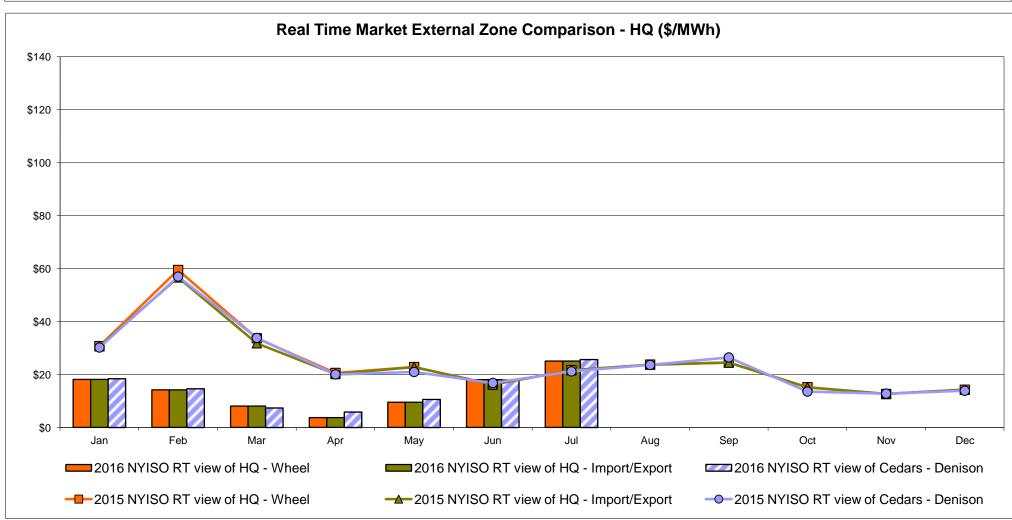

Exchange factor used for July 2016 was 0.766166104 to US

HOEP: Hourly Ontario Energy Price Pre-Dispatch: Projected Energy Price

## **External Controllable Line: Cross Sound Cable (New England)**





#### Note:

ISO-NE Forecast is an advisory posting @ 18:00 day before.

The DAM and R/T prices at the Shorham 13899 interface are used for ISO-NE.

The DAM and R/T prices at the CSC interface are used for NYISO.

## **External Controllable Line: Northport - Norwalk (New England)**





#### Note:

ISO-NE Forecast is an advisory posting @ 18:00 day before.

The DAM and R/T prices at the Northport 138 interface are used for ISO-NE.

The DAM and R/T prices at the 1385 interface are used for NYISO.

## **External Controllable Line: Neptune (PJM)**





## **External Comparison Hydro-Quebec**





Note:

Hydro-Quebec Prices are unavailable.

## **External Controllable Line: Linden VFT (PJM)**





## **External Controllable Line: Hudson (PJM)**





## NYISO Real Time Price Correction Statistics

| <u>2016</u>                                                                                                                                                                                                                                                                                                                                                                                                                                                |