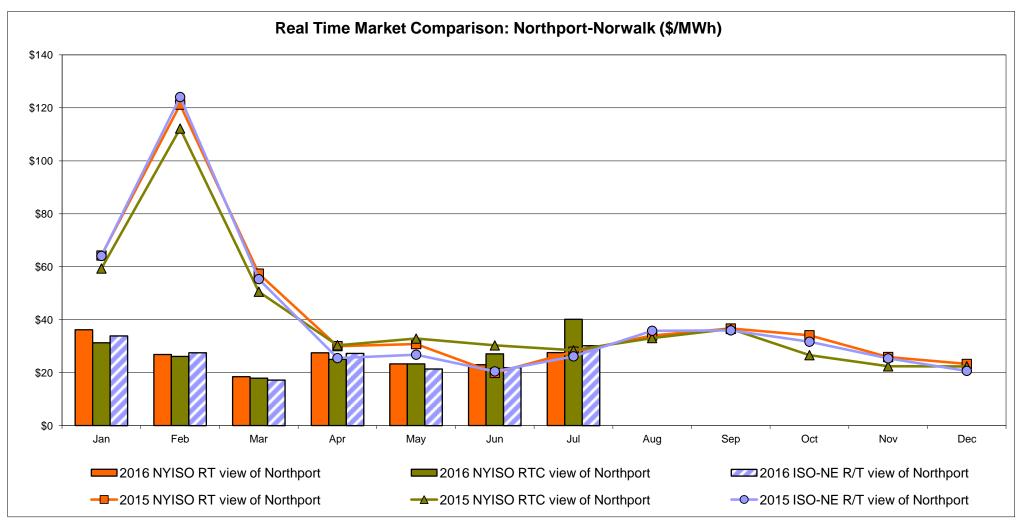

9.35                                  | 24.11<br>16.69                         | 26.42<br>10.46                         |

<sup>\*</sup> Straight LBMP averages

















## **External Comparison ISO-New England**





## **External Comparison PJM**





## **External Comparison Ontario IESO**





Notes: Exchange factor used for July 2016 was 0.766166104 to US

HOEP: Hourly Ontario Energy Price Pre-Dispatch: Projected Energy Price

## **External Controllable Line: Cross Sound Cable (New England)**





#### Note:

ISO-NE Forecast is an advisory posting @ 18:00 day before.

The DAM and R/T prices at the Shorham 13899 interface are used for ISO-NE.

The DAM and R/T prices at the CSC interface are used for NYISO.

## **External Controllable Line: Northport - Norwalk (New England)**





#### Note:

ISO-NE Forecast is an advisory posting @ 18:00 day before.

The DAM and R/T prices at the Northport 138 interface are used for ISO-NE.

The DAM and R/T prices at the 1385 interface are used for NYISO.

## **External Controllable Line: Neptune (PJM)**





## **External Comparison Hydro-Quebec**





Note:

Hydro-Quebec Prices are unavailable.

## **External Controllable Line: Linden VFT (PJM)**





## **External Controllable Line: Hudson (PJM)**





## NYISO Real Time Price Correction Statistics

| <u>2016</u>