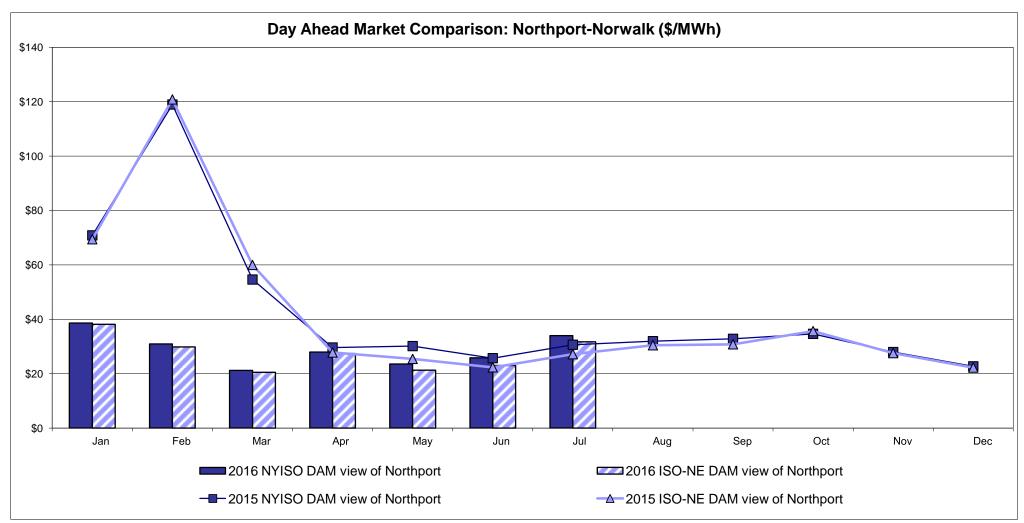

# Market Performance Highlights for July 2016

- LBMP for July is \$40.01/MWh; higher than \$27.35/MWh in June 2016 and higher than \$34.77/MWh in July 2015.
  - Day Ahead and Real Time Load Weighted LBMPs are higher compared to June.
- July 2016 average year-to-date monthly cost of \$32.32/MWh is a 39% decrease from \$52.77/MWh in July 2015.
- Average daily sendout is 532 GWh/day in July; higher than 456 GWh/day in June 2016 and higher than 512 GWh/day in July 2015.
- Natural gas prices and distillate prices were higher compared to the previous month.
  - Natural Gas (Transco Z6 NY) was \$2.16/MMBtu, up from \$1.84/MMBtu in June.
    - Natural gas prices are up 8.6% year-over-year
  - Jet Kerosene Gulf Coast was \$9.42/MMBtu, down from \$10.21/MMBtu in June.
  - Ultra Low Sulfur No.2 Diesel NY Harbor was \$9.78/MMBtu, down from \$10.64/MMBtu in June.
    - Distillate prices are down 19% year-over-year
- Uplift per MWh is lower compared to the previous month.
  - Uplift (not including NYISO cost of operations) is (\$0.26)/MWh; lower than \$0.20/MWh in June.
    - Local Reliability Share is \$0.23/MWh, higher than \$0.21/MWh in June.
    - Statewide Share is (\$0.49)/MWh, lower than (\$0.01)/MWh in June.
  - TSA \$ per NYC MWh is \$0.84/MWh.
  - Total uplift costs (Schedule 1 components including NYISO Cost of Operations) are lower than June.