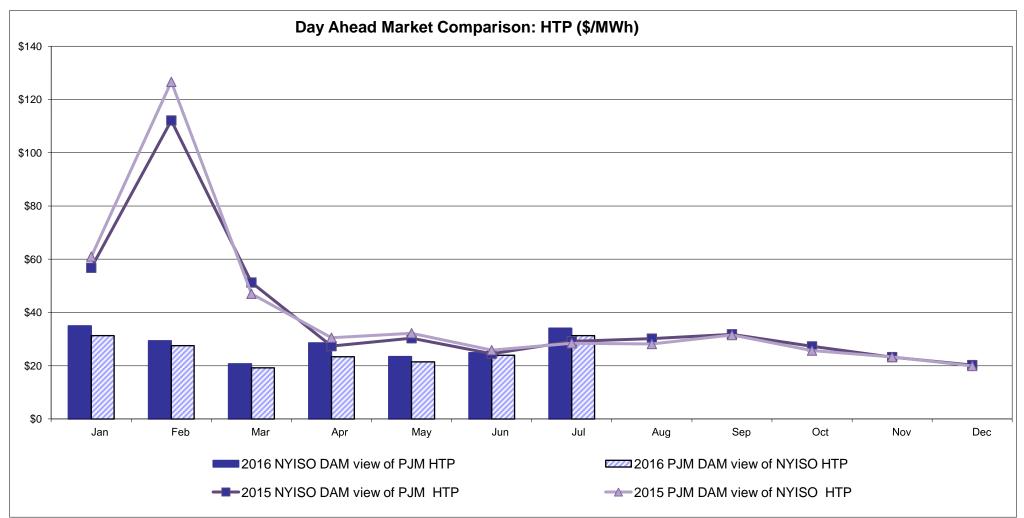

ble Line: Cross Sound Cable (New England)**





#### Note:

ISO-NE Forecast is an advisory posting @ 18:00 day before.

The DAM and R/T prices at the Shorham 13899 interface are used for ISO-NE.

The DAM and R/T prices at the CSC interface are used for NYISO.

## **External Controllable Line: Northport - Norwalk (New England)**





#### Note:

ISO-NE Forecast is an advisory posting @ 18:00 day before.

The DAM and R/T prices at the Northport 138 interface are used for ISO-NE.

The DAM and R/T prices at the 1385 interface are used for NYISO.

## **External Controllable Line: Neptune (PJM)**





## **External Comparison Hydro-Quebec**





Note:

Hydro-Quebec Prices are unavailable.

## **External Controllable Line: Linden VFT (PJM)**





## **External Controllable Line: Hudson (PJM)**





## NYISO Real Time Price Correction Statistics

| <u>2016</u>                                                                                                                                                                                                                                                                                                                                                                                                                                                |                                                                                                                                                                                                      | <u>January</u>