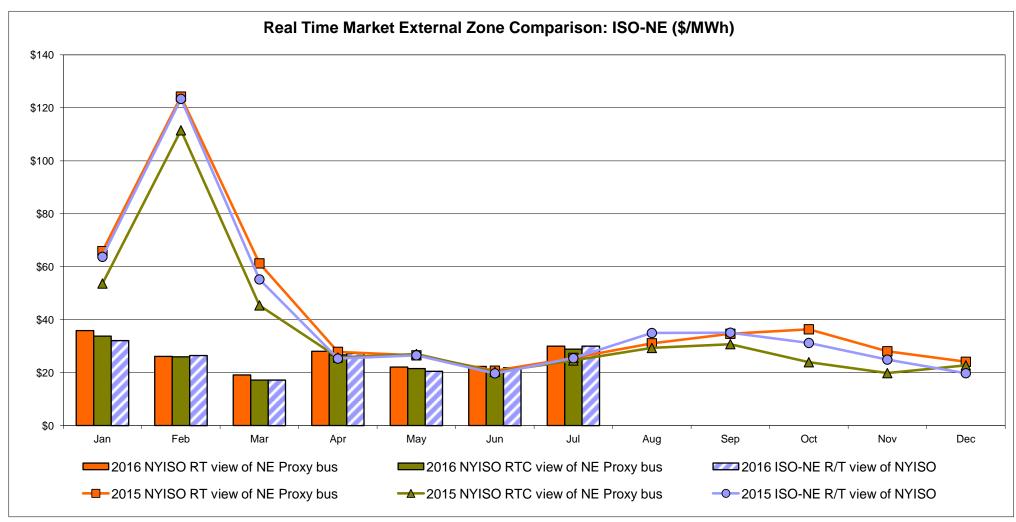

ne</u> 40.77 28.83                | 29.35                                  | 24.11<br>16.69                         | 26.42<br>10.46                         |
| Unweighted Price * Standard Deviation  RTC LBMP  Unweighted Price * Standard Deviation | Zone O<br>24.48<br>8.00 | QUEBEC (Wheel) (In Zone M 26.63 11.27 | QUEBEC mport/Export)  Zone M  26.63 11.27 | Zone P<br>31.59<br>15.20<br>28.33 | <b>Zone N</b> 31.84 13.88 | SOUND<br>CABLE<br>Controllable<br>Line<br>42.87<br>31.30 | NORWALK<br>Controllable<br>Line<br>33.98<br>14.40 | <u>Line</u> 40.77 28.83                | 29.35                                  | 24.11<br>16.69                         | 26.42<br>10.46                         |

<sup>\*</sup> Straight LBMP averages

















## **External Comparison ISO-New England**





## **External Comparison PJM**





## **External Comparison Ontario IESO**





Notes: Exchange factor used for July 2016 was 0.766166104 to US

HOEP: Hourly Ontario Energy Price Pre-Dispatch: Projected Energy Price

## **External Controllable Line: Cross Sound Cable (New England)**





#### Note:

ISO-NE Forecast is an advisory posting @ 18:00 day before.

The DAM and R/T prices at the Shorham 13899 interface are used for ISO-NE.

The DAM and R/T prices at the CSC interface are used for NYISO.

## **External Controllable Line: Northport - Norwalk (New England)**





#### Note:

ISO-NE Forecast is an advisory posting @ 18:00 day before.

The DAM and R/T prices at the Northport 138 interface are used for ISO-NE.

The DAM and R/T prices at the 1385 interface are used for NYISO.

## **Ex