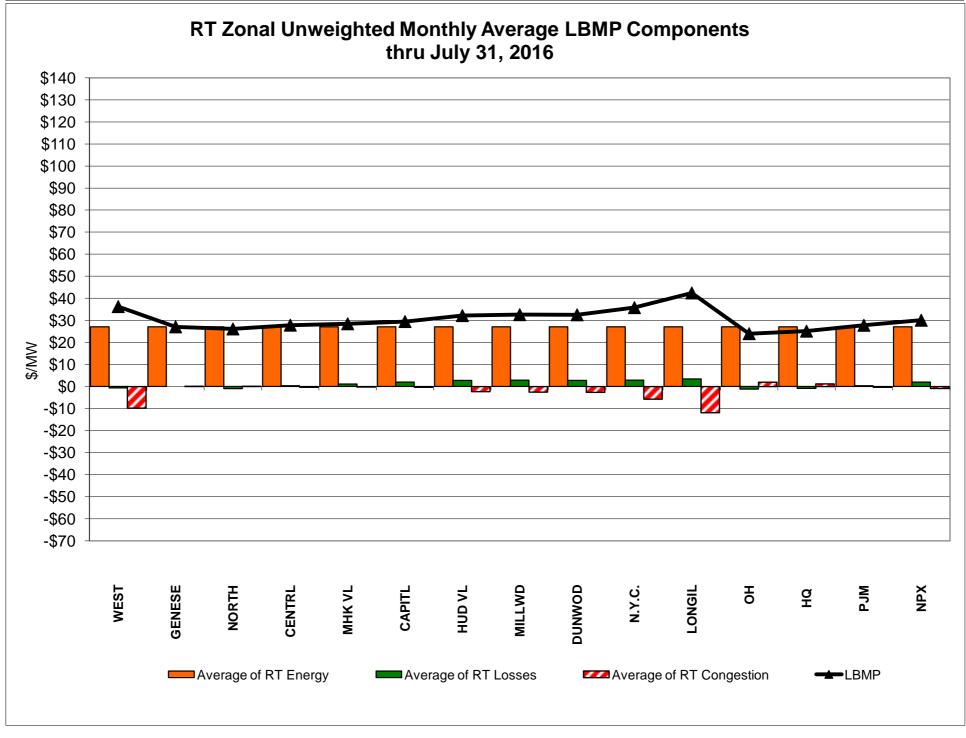

# Market Performance Highlights for July 2016

- LBMP for July is \$40.01/MWh; higher than \$27.35/MWh in June 2016 and higher than \$34.77/MWh in July 2015.
  - Day Ahead and Real Time Load Weighted LBMPs are higher compared to June.
- July 2016 average year-to-date monthly cost of \$32.32/MWh is a 39% decrease from \$52.77/MWh in July 2015.
- Average daily sendout is 532 GWh/day in July; higher than 456 GWh/day in June 2016 and higher than 512 GWh/day in July 2015.
- Natural gas prices and distillate prices were higher compared to the previous month.
  - Natural Gas (Transco Z6 NY) was \$2.16/MMBtu, up from \$1.84/MMBtu in June.
    - Natural gas prices are up 8.6% year-over-year
  - Jet Kerosene Gulf Coast was \$9.42/MMBtu, down from \$10.21/MMBtu in June.
  - Ultra Low Sulfur No.2 Diesel NY Harbor was \$9.78/MMBtu, down from \$10.64/MMBtu in June.
    - Distillate prices are down 19% year-over-year
- Uplift per MWh is lower compared to the previous month.
  - Uplift (not including NYISO cost of operations) is (\$0.26)/MWh; lower than \$0.20/MWh in June.
    - Local Reliability Share is \$0.23/MWh, higher than \$0.21/MWh in June.
    - Statewide Share is (\$0.49)/MWh, lower than (\$0.01)/MWh in June.
  - TSA \$ per NYC MWh is \$0.84/MWh.
  - Total uplift costs (Schedule 1 components including NYISO Cost of Operations) are lower than June.