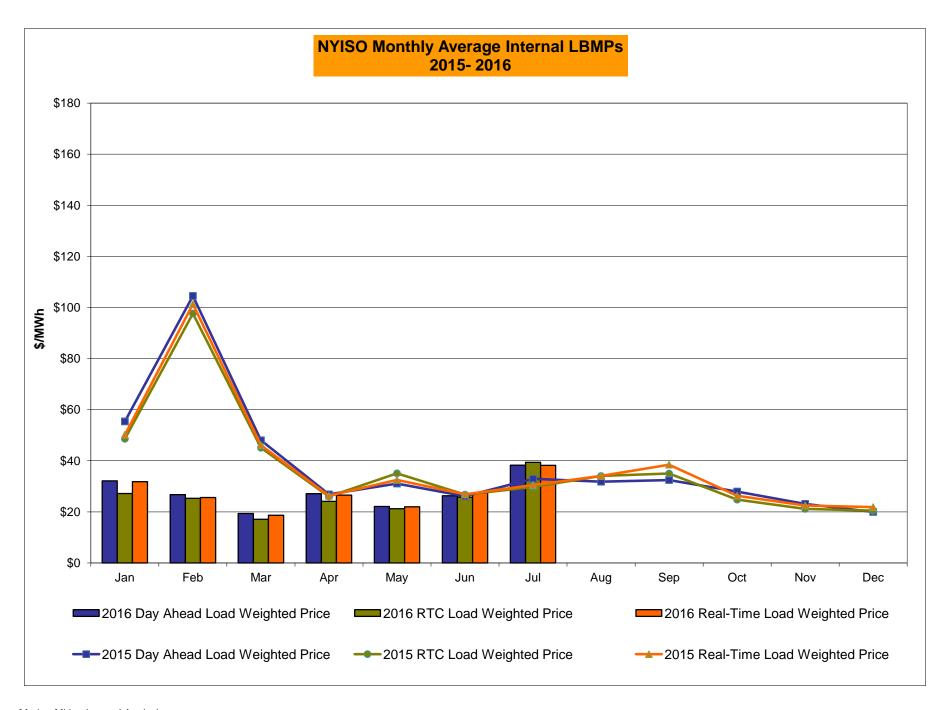

# Market Performance Highlights for July 2016

- LBMP for July is \$40.01/MWh; higher than \$27.35/MWh in June 2016 and higher than \$34.77/MWh in July 2015.
  - Day Ahead and Real Time Load Weighted LBMPs are higher compared to June.
- July 2016 average year-to-date monthly cost of \$32.32/MWh is a 39% decrease from \$52.77/MWh in July 2015.
- Average daily sendout is 532 GWh/day in July; higher than 456 GWh/day in June 2016 and higher than 512 GWh/day in July 2015.
- Natural gas prices and distillate prices were higher compared to the previous month.
  - Natural Gas (Transco Z6 NY) was \$2.16/MMBtu, up from \$1.84/MMBtu in June.
    - Natural gas prices are up 8.6% year-over-year
  - Jet Kerosene Gulf Coast was \$9.42/MMBtu, down from \$10.21/MMBtu in June.
  - Ultra Low Sulfur No.2 Diesel NY Harbor was \$9.78/MMBtu, down from \$10.64/MMBtu in June.
    - Distillate prices are down 19% year-over-year
- Uplift per MWh is lower compared to the previous month.
  - Uplift (not including NYISO cost of operations) is (\$0.26)/MWh; lower than \$0.20/MWh in June.
    - Local Reliability Share is \$0.23/MWh, higher than \$0.21/MWh in June.
    - Statewide Share is (\$0.49)/MWh, lower than (\$0.01)/MWh in June.
  - TSA \$ per NYC MWh is \$0.84/MWh.
  - Total uplift costs (Schedule 1 components including NYISO Cost of Operations) are lower than June.

## NYISO Average Cost/MWh (Energy and Ancillary Services) \* from the LBMP Customer point of view

| 2016                                         | January | <u>February</u> | <u>March</u> | <u>April</u> | <u>May</u> | <u>June</u> | <u>July</u> | August        | September        | October               | November                  | December            |
|----------------------------------------------|---------|-----------------|--------------|--------------|------------|-------------|-------------|---------------|------------------|-----------------------|---------------------------|---------------------|
| LBMP                                         | 34.29   | 28.71           | 20.66        | 27.96        | 23.31      | 27.35       | 40.01       |               |                  |                       |                           |                     |
| NTAC                                         | 0.59    | 0.78            | 0.62         | 1.14         | 1.10       | 0.93        | 0.78        |               |                  |                       |                           |                     |
| Reserve                                      | 0.77    | 0.73            | 0.73         | 0.87         | 0.71       | 0.59        | 0.67        |               |                  |                       |                           |                     |
| Regulation                                   | 0.12    | 0.12            | 0.12         | 0.12         | 0.11       | 0.12        | 0.10        |               |                  |                       |                           |                     |
| NYISO Cost of Operations                     | 0.64    | 0.65            | 0.65         | 0.64         | 0.65       | 0.66        | 0.65        |               |                  |                       |                           |                     |
| FERC Fee Recovery                            | 0.09    | 0.10            | 0.11         | 0.10         | 0.09       | 0.09        | 0.07        |               |                  |                       |                           |                     |
| Uplift                                       | (0.43)  | (0.07)          | (0.03)       | (0.34)       | 0.19       | 0.20        | (0.26)      |               |                  |                       |                           |                     |
| Uplift: Local Reliability Share              | 0.09    | 0.11            | 0.06         | 0.07         | 0.35       | 0.21        | 0.23        |               |                  |                       |                           |                     |
| Uplift: Statewide Share                      | (0.52)  | (0.18)          | (0.09)       | (0.41)       | (0.16)     | (0.01)      | (0.49)      |               |                  |                       |                           |                     |
| Voltage Support and Black Start              | 0.35    | 0.36            | 0.36         | 0.35         | 0.36       | 0.36        | 0.36        |               |                  |                       |                           |                     |
| Avg Monthly Cost                             | 36.42   | 31.37           | 23.23        | 30.84        | 26.52      | 30.29       | 42.40       |               |                  |                       |                           |                     |
| Avg Monthly Cost                             | 30.42   | 31.37           | 23.23        | 30.04        | 20.32      | 30.29       | 42.40       |               |                  |                       |                           |                     |
| Avg YTD Cost                                 | 36.42   | 34.02           | 30.68        | 30.71        | 29.85      | 29.93       | 32.32       |               |                  |                       |                           |                     |
| TSA \$ per NYC MWh                           | 0.00    | 0.00            | 0.05         | 0.00         | 0.00       | 0.02        | 0.84        |               |                  |                       |                           |                     |
| 2015                                         | January | <u>February</u> | <u>March</u> | <u>April</u> | <u>May</u> | <u>June</u> | <u>July</u> | <u>August</u> | September        | <u>October</u>        | November                  | December            |
| LBMP                                         | 59.61   | 114.37          | 52.09        | 28.36        | 32.98      | 28.20       | 34.77       | 33.09         | 34.40            | 30.05                 | 24.83                     | 20.91               |
| NTAC                                         | 0.32    | 0.35            | 0.41         | 0.64         | 0.56       | 0.80        | 0.54        | 0.60          | 0.63             | 0.53                  | 0.68                      | 1.05                |
| Reserve                                      | 0.27    | 0.37            | 0.56         | 0.36         | 0.38       | 0.00        | 0.27        | 0.00          | 0.28             | 0.33                  | 0.47                      | 0.60                |
| Regulation                                   | 0.10    | 0.37            | 0.30         | 0.12         | 0.10       | 0.24        | 0.12        | 0.12          | 0.10             | 0.20                  | 0.13                      | 0.13                |
| NYISO Cost of Operations                     | 0.70    | 0.70            | 0.70         | 0.72         | 0.70       | 0.70        | 0.72        | 0.70          | 0.70             | 0.69                  | 0.70                      | 0.69                |
| Uplift                                       | (0.48)  | (1.08)          | (0.68)       | (0.15)       | 0.76       | 0.70        | 0.70        | 0.70          | (0.15)           | 0.03                  | 0.70                      | (0.07)              |
| Uplift: Local Reliability Share              | 0.25    | 0.33            | 0.13         | 0.13)        | 0.30       | 0.37        | 0.35        | 0.36          | 0.22             | 0.10                  | 0.20                      | 0.12                |
| Uplift: Statewide Share                      | (0.73)  | (1.41)          | (0.81)       | (0.42)       | (0.05)     | (0.04)      | (0.30)      | (0.33)        | (0.37)           | (0.23)                | 0.25                      | (0.18)              |
| Voltage Support and Black Start              | 0.39    | 0.39            | 0.39         | 0.39         | 0.39       | 0.39        | 0.39        | 0.39          | 0.39             | 0.39                  | 0.39                      | 0.38                |
|                                              |         | 115.27          |              | 30.41        |            |             | 36.84       | 35.14         |                  | 32.18                 |                           | 23.71               |
| Avg Monthly Cost                             | 60.91   | 113.27          | 53.58        | 30.41        | 35.37      | 30.79       | 30.04       | 33.14         | 36.35            | 32.10                 | 27.64                     | 23.71               |
| Avg YTD Cost                                 | 60.91   | 87.74           | 76.64        | 66.82        | 60.96      | 56.02       | 52.77       | 50.20         | 48.59            | 47.17                 | 45.66                     | 44.10               |
| TSA \$ per NYC MWh                           | 0.00    | 0.00            | 0.00         | 0.00         | 0.17       | 0.50        | 0.07        | 0.06          | 0.01             | 0.00                  | 0.00                      | 0.00                |
| 2014                                         | January | <u>February</u> | <u>March</u> | <u>April</u> | <u>May</u> | <u>June</u> | <u>July</u> | <u>August</u> | <u>September</u> | <u>October</u>        | <u>November</u>           | December            |
| LBMP                                         | 183.36  | 123.19          | 109.58       | 46.09        | 40.30      | 43.39       | 43.97       | 34.48         | 37.63            | 35.61                 | 42.89                     | 38.08               |
| NTAC                                         | 0.56    | 0.64            | 0.39         | 1.18         | 0.69       | 0.78        | 0.43        | 0.41          | 0.50             | 0.57                  | 0.68                      | 0.86                |
| Reserve                                      | 0.30    | 0.49            | 0.56         | 0.46         | 0.09       | 0.76        | 0.43        | 0.41          | 0.29             | 0.48                  | 0.37                      | 0.23                |
| Regulation                                   | 0.76    | 0.49            | 0.30         | 0.40         | 0.20       | 0.27        | 0.20        | 0.20          | 0.29             | 0.40                  | 0.37                      | 0.08                |
| NYISO Cost of Operations                     | 0.27    | 0.21            | 0.22         | 0.13         | 0.12       | 0.12        | 0.12        | 0.13          | 0.69             | 0.12                  | 0.11                      | 0.69                |
| Uplift                                       | 0.09    | 0.56            | 0.09         | (0.09)       | 0.09       | (0.21)      | (0.26)      | (0.19)        | (0.20)           | (0.24)                | (0.40)                    | (0.20)              |
| Uplift: Local Reliability Share              | 1.43    | 0.30            | 0.62         | 0.05)        | 0.51       | 0.32        | 0.20)       | 0.19)         | 0.26             | 0.24)                 | 0.40)                     | 0.13                |
| Uplift: Statewide Share                      | (1.21)  | (0.19)          | (0.27)       | (0.24)       | (0.44)     | (0.53)      | (0.55)      | (0.45)        | (0.46)           | (0.50)                | (0.64)                    | (0.33)              |
| Voltage Support and Black Start              | 0.36    | 0.19)           | 0.36         | 0.36         | 0.36       | 0.36        | 0.36        | 0.36          | 0.36             | 0.36                  | 0.36                      | 0.36                |
|                                              |         |                 |              |              |            |             |             |               |                  |                       |                           |                     |
| Avg Monthly Cost                             | 186.24  | 126.14          | 112.15       | 48.82        | 42.51      | 45.39       | 45.57       | 36.14         | 39.38            | 37.59                 | 44.71                     | 40.09               |
| Avg YTD Cost                                 | 186.24  | 157.93          | 142.77       | 121.97       | 108.36     | 97.84       | 89.46       | 82.60         | 78.07            | 74.63                 | 72.06                     | 69.31               |
| TSA \$ per NYC MWh * Excludes ICAP payments. | 0.00    | 0.00            | 0.00         | 0.00         | 0.00       | 0.03        | 0.35        | 0.00          | 0.42             | 0.00<br>Data reflects | 0.00<br>true-ups thru Dec | 0.00<br>ember 2015. |