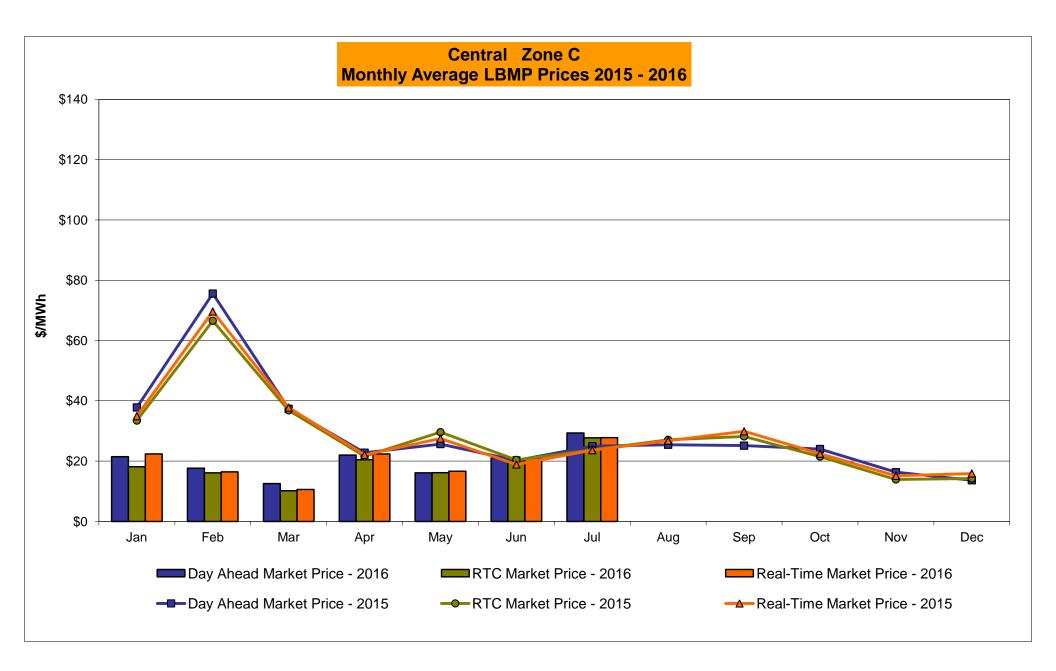

# Market Performance Highlights for July 2016

- LBMP for July is \$40.01/MWh; higher than \$27.35/MWh in June 2016 and higher than \$34.77/MWh in July 2015.
  - Day Ahead and Real Time Load Weighted LBMPs are higher compared to June.
- July 2016 average year-to-date monthly cost of \$32.32/MWh is a 39% decrease from \$52.77/MWh in July 2015.
- Average daily sendout is 532 GWh/day in July; higher than 456 GWh/day in June 2016 and higher than 512 GWh/day in July 2015.
- Natural gas prices and distillate prices were higher compared to the previous month.
  - Natural Gas (Transco Z6 NY) was \$2.16/MMBtu, up from \$1.84/MMBtu in June.
    - Natural gas prices are up 8.6% year-over-year
  - Jet Kerosene Gulf Coast was \$9.42/MMBtu, down from \$10.21/MMBtu in June.
  - Ultra Low Sulfur No.2 Diesel NY Harbor was \$9.78/MMBtu, down from \$10.64/MMBtu in June.
    - Distillate prices are down 19% year-over-year
- Uplift per MWh is lower compared to the previous month.
  - Uplift (not including NYISO cost of operations) is (\$0.26)/MWh; lower than \$0.20/MWh in June.
    - Local Reliability Share is \$0.23/MWh, higher than \$0.21/MWh in June.
    - Statewide Share is (\$0.49)/MWh, lower than (\$0.01)/MWh in June.
  - TSA \$ per NYC MWh is \$0.84/MWh.
  - Total uplift costs (Schedule 1 components including NYISO Cost of Operations) are lower than June.

## NYISO Average Cost/MWh (Energy and Ancillary Services) \* from the LBMP Customer point of view

| 2016                                         | January | <u>February</u> | <u>March</u> | <u>April</u> | <u>May</u> | <u>June</u> | <u>July</u> | August        | September        | October               | November                  | December            |
|----------------------------------------------|---------|-----------------|--------------|--------------|------------|-------------|-------------|---------------|------------------|-----------------------|---------------------------|---------------------|
| LBMP                                         | 34.29   | 28.71           | 20.66        | 27.96        | 23.31      | 27.35       | 40.01       |               |                  |                       |                           |                     |
| NTAC                                         | 0.59    | 0.78            | 0.62         | 1.14         | 1.10       | 0.93        | 0.78        |               |                  |                       |                           |                     |
| Reserve                                      | 0.77    | 0.73            | 0.73         | 0.87         | 0.71       | 0.59        | 0.67        |               |                  |                       |                           |                     |
| Regulation                                   | 0.12    | 0.12            | 0.12         | 0.12         | 0.11       | 0.12        | 0.10        |               |                  |                       |                           |                     |
| NYISO Cost of Operations                     | 0.64    | 0.65            | 0.65         | 0.64         | 0.65       | 0.66        | 0.65        |               |                  |                       |                           |                     |
| FERC Fee Recovery                            | 0.09    | 0.10            | 0.11         | 0.10         | 0.09       | 0.09        | 0.07        |               |                  |                       |                           |                     |
| Uplift                                       | (0.43)  | (0.07)          | (0.03)       | (0.34)       | 0.19       | 0.20        | (0.26)      |               |                  |                       |                           |                     |
| Uplift: Local Reliability Share              | 0.09    | 0.11            | 0.06         | 0.07         | 0.35       | 0.21        | 0.23        |               |                  |                       |                           |                     |
| Uplift: Statewide Share                      | (0.52)  | (0.18)          | (0.09)       | (0.41)       | (0.16)     | (0.01)      | (0.49)      |               |                  |                       |                           |                     |
| Voltage Support and Black Start              | 0.35    | 0.36            | 0.36         | 0.35         | 0.36       | 0.36        | 0.36        |               |                  |                       |                           |                     |
| Avg Monthly Cost                             | 36.42   | 31.37           | 23.23        | 30.84        | 26.52      | 30.29       | 42.40       |               |                  |                       |                           |                     |
| Avg Monthly Cost                             | 30.42   | 31.37           | 23.23        | 30.04        | 20.32      | 30.29       | 42.40       |               |                  |                       |                           |                     |
| Avg YTD Cost                                 | 36.42   | 34.02           | 30.68        | 30.71        | 29.85      | 29.93       | 32.32       |               |                  |                       |                           |                     |
| TSA \$ per NYC MWh                           | 0.00    | 0.00            | 0.05         | 0.00         | 0.00       | 0.02        | 0.84        |               |                  |                       |                           |                     |
| 2015                                         | January | <u>February</u> | <u>March</u> | <u>April</u> | <u>May</u> | <u>June</u> | <u>July</u> | <u>August</u> | September        | <u>October</u>        | November                  | December            |
| LBMP                                         | 59.61   | 114.37          | 52.09        | 28.36        | 32.98      | 28.20       | 34.77       | 33.09         | 34.40            | 30.05                 | 24.83                     | 20.91               |
| NTAC                                         | 0.32    | 0.35            | 0.41         | 0.64         | 0.56       | 0.80        | 0.54        | 0.60          | 0.63             | 0.53                  | 0.68                      | 1.05                |
| Reserve                                      | 0.27    | 0.37            | 0.56         | 0.36         | 0.38       | 0.00        | 0.27        | 0.00          | 0.28             | 0.33                  | 0.47                      | 0.60                |
| Regulation                                   | 0.10    | 0.37            | 0.30         | 0.12         | 0.10       | 0.24        | 0.12        | 0.12          | 0.10             | 0.20                  | 0.13                      | 0.13                |
| NYISO Cost of Operations                     | 0.70    | 0.70            | 0.70         | 0.72         | 0.70       | 0.70        | 0.72        | 0.70          | 0.70             | 0.69                  | 0.70                      | 0.69                |
| Uplift                                       | (0.48)  | (1.08)          | (0.68)       | (0.15)       | 0.76       | 0.70        | 0.70        | 0.70          | (0.15)           | 0.03                  | 0.70                      | (0.07)              |
| Uplift: Local Reliability Share              | 0.25    | 0.33            | 0.13         | 0.13)        | 0.30       | 0.37        | 0.35        | 0.36          | 0.22             | 0.10                  | 0.20                      | 0.12                |
| Uplift: Statewide Share                      | (0.73)  | (1.41)          | (0.81)       | (0.42)       | (0.05)     | (0.04)      | (0.30)      | (0.33)        | (0.37)           | (0.23)                | 0.25                      | (0.18)              |
| Voltage Support and Black Start              | 0.39    | 0.39            | 0.39         | 0.39         | 0.39       | 0.39        | 0.39        | 0.39          | 0.39             | 0.39                  | 0.39                      | 0.38                |
|                                              |         | 115.27          |              | 30.41        |            |             | 36.84       | 35.14         |                  | 32.18                 |                           | 23.71               |
| Avg Monthly Cost                             | 60.91   | 113.27          | 53.58        | 30.41        | 35.37      | 30.79       | 30.04       | 33.14         | 36.35            | 32.10                 | 27.64                     | 23.71               |
| Avg YTD Cost                                 | 60.91   | 87.74           | 76.64        | 66.82        | 60.96      | 56.02       | 52.77       | 50.20         | 48.59            | 47.17                 | 45.66                     | 44.10               |
| TSA \$ per NYC MWh                           | 0.00    | 0.00            | 0.00         | 0.00         | 0.17       | 0.50        | 0.07        | 0.06          | 0.01             | 0.00                  | 0.00                      | 0.00                |
| 2014                                         | January | <u>February</u> | <u>March</u> | <u>April</u> | <u>May</u> | <u>June</u> | <u>July</u> | <u>August</u> | <u>September</u> | <u>October</u>        | <u>November</u>           | December            |
| LBMP                                         | 183.36  | 123.19          | 109.58       | 46.09        | 40.30      | 43.39       | 43.97       | 34.48         | 37.63            | 35.61                 | 42.89                     | 38.08               |
| NTAC                                         | 0.56    | 0.64            | 0.39         | 1.18         | 0.69       | 0.78        | 0.43        | 0.41          | 0.50             | 0.57                  | 0.68                      | 0.86                |
| Reserve                                      | 0.30    | 0.49            | 0.56         | 0.46         | 0.09       | 0.76        | 0.43        | 0.41          | 0.29             | 0.48                  | 0.37                      | 0.23                |
| Regulation                                   | 0.76    | 0.49            | 0.30         | 0.40         | 0.20       | 0.27        | 0.20        | 0.20          | 0.29             | 0.40                  | 0.37                      | 0.08                |
| NYISO Cost of Operations                     | 0.27    | 0.21            | 0.22         | 0.13         | 0.12       | 0.12        | 0.12        | 0.13          | 0.69             | 0.12                  | 0.11                      | 0.69                |
| Uplift                                       | 0.09    | 0.56            | 0.09         | (0.09)       | 0.09       | (0.21)      | (0.26)      | (0.19)        | (0.20)           | (0.24)                | (0.40)                    | (0.20)              |
| Uplift: Local Reliability Share              | 1.43    | 0.30            | 0.62         | 0.05)        | 0.51       | 0.32        | 0.20)       | 0.19)         | 0.26             | 0.24)                 | 0.40)                     | 0.13                |
| Uplift: Statewide Share                      | (1.21)  | (0.19)          | (0.27)       | (0.24)       | (0.44)     | (0.53)      | (0.55)      | (0.45)        | (0.46)           | (0.50)                | (0.64)                    | (0.33)              |
| Voltage Support and Black Start              | 0.36    | 0.19)           | 0.36         | 0.36         | 0.36       | 0.36        | 0.36        | 0.36          | 0.36             | 0.36                  | 0.36                      | 0.36                |
|                                              |         |                 |              |              |            |             |             |               |                  |                       |                           |                     |
| Avg Monthly Cost                             | 186.24  | 126.14          | 112.15       | 48.82        | 42.51      | 45.39       | 45.57       | 36.14         | 39.38            | 37.59                 | 44.71                     | 40.09               |
| Avg YTD Cost                                 | 186.24  | 157.93          | 142.77       | 121.97       | 108.36     | 97.84       | 89.46       | 82.60         | 78.07            | 74.63                 | 72.06                     | 69.31               |
| TSA \$ per NYC MWh * Excludes ICAP payments. | 0.00    | 0.00            | 0.00         | 0.00         | 0.00       | 0.03        | 0.35        | 0.00          | 0.42             | 0.00<br>Data reflects | 0.00<br>true-ups thru Dec | 0.00<br>ember 2015. |