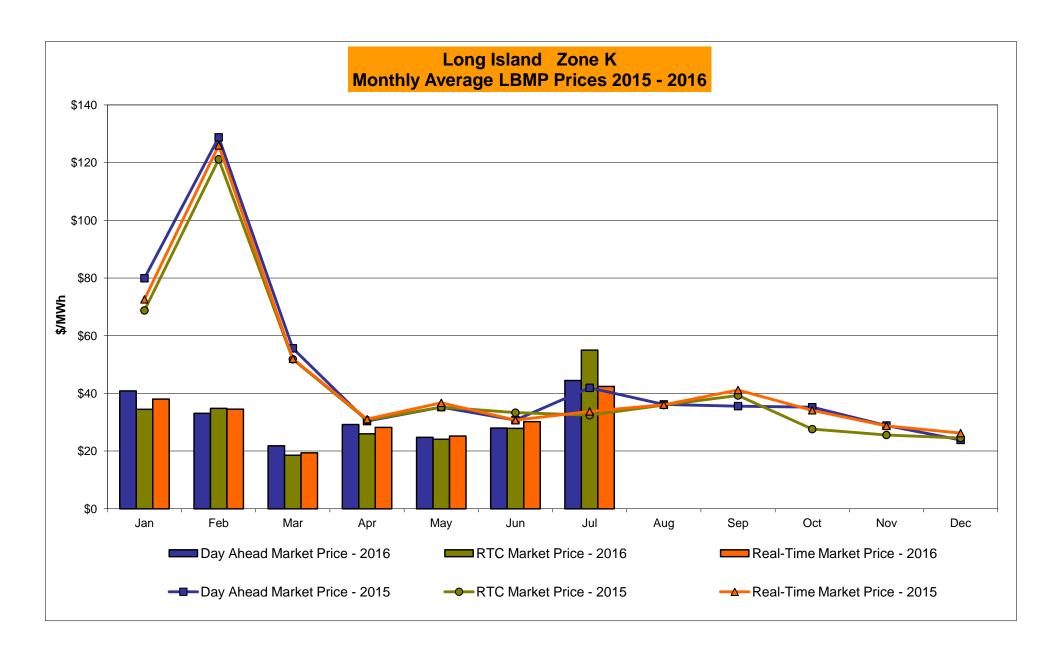

# Market Performance Highlights for July 2016

- LBMP for July is \$40.01/MWh; higher than \$27.35/MWh in June 2016 and higher than \$34.77/MWh in July 2015.
  - Day Ahead and Real Time Load Weighted LBMPs are higher compared to June.
- July 2016 average year-to-date monthly cost of \$32.32/MWh is a 39% decrease from \$52.77/MWh in July 2015.
- Average daily sendout is 532 GWh/day in July; higher than 456 GWh/day in June 2016 and higher than 512 GWh/day in July 2015.
- Natural gas prices and distillate prices were higher compared to the previous month.
  - Natural Gas (Transco Z6 NY) was \$2.16/MMBtu, up from \$1.84/MMBtu in June.
    - Natural gas prices are up 8.6% year-over-year
  - Jet Kerosene Gulf Coast was \$9.42/MMBtu, down from \$10.21/MMBtu in June.
  - Ultra Low Sulfur No.2 Diesel NY Harbor was \$9.78/MMBtu, down from \$10.64/MMBtu in June.
    - Distillate prices are down 19% year-over-year
- Uplift per MWh is lower compared to the previous month.
  - Uplift (not including NYISO cost of operations) is (\$0.26)/MWh; lower than \$0.20/MWh in June.
    - Local Reliability Share is \$0.23/MWh, higher than \$0.21/MWh in June.
    - Statewide Share is (\$0.49)/MWh, lower than (\$0.01)/MWh in June.
  - TSA \$ per NYC MWh is \$0.84/MWh.
  - Total uplift costs (Schedule 1 components including NYISO Cost of Operations) are lower than June.

## NYISO Average Cost/MWh (Energy and Ancillary Services) \* from the LBMP Customer point of view

| 2016                                         | January | <u>February</u> | <u>March</u> | <u>April</u> | <u>May</u> | <u>June</u> | <u>July</u> | August        | September        | October               | November                  | December            |
|----------------------------------------------|---------|-----------------|--------------|--------------|------------|-------------|-------------|---------------|------------------|-----------------------|---------------------------|---------------------|
| LBMP                                         | 34.29   | 28.71           | 20.66        | 27.96        | 23.31      | 27.35       | 40.01       |               |                  |                       |                           |                     |
| NTAC                                         | 0.59    | 0.78            | 0.62         | 1.14         | 1.10       | 0.93        | 0.78        |               |                  |                       |                           |                     |
| Reserve                                      | 0.77    | 0.73            | 0.73         | 0.87         | 0.71       | 0.59        | 0.67        |               |                  |                       |                           |                     |
| Regulation                                   | 0.12    | 0.12            | 0.12         | 0.12         | 0.11       | 0.12        | 0.10        |               |                  |                       |                           |                     |
| NYISO Cost of Operations                     | 0.64    | 0.65            | 0.65         | 0.64         | 0.65       | 0.66        | 0.65        |               |                  |                       |                           |                     |
| FERC Fee Recovery                            | 0.09    | 0.10            | 0.11         | 0.10         | 0.09       | 0.09        | 0.07        |               |                  |                       |                           |                     |
| Uplift                                       | (0.43)  | (0.07)          | (0.03)       | (0.34)       | 0.19       | 0.20        | (0.26)      |               |                  |                       |                           |                     |
| Uplift: Local Reliability Share              | 0.09    | 0.11            | 0.06         | 0.07         | 0.35       | 0.21        | 0.23        |               |                  |                       |                           |                     |
| Uplift: Statewide Share                      | (0.52)  | (0.18)          | (0.09)       | (0.41)       | (0.16)     | (0.01)      | (0.49)      |               |                  |                       |                           |                     |
| Voltage Support and Black Start              | 0.35    | 0.36            | 0.36         | 0.35         | 0.36       | 0.36        | 0.36        |               |                  |                       |                           |                     |
| Avg Monthly Cost                             | 36.42   | 31.37           | 23.23        | 30.84        | 26.52      | 30.29       | 42.40       |               |                  |                       |                           |                     |
| Avg Monthly Cost                             | 30.42   | 31.37           | 23.23        | 30.04        | 20.32      | 30.29       | 42.40       |               |                  |                       |                           |                     |
| Avg YTD Cost                                 | 36.42   | 34.02           | 30.68        | 30.71        | 29.85      | 29.93       | 32.32       |               |                  |                       |                           |                     |
| TSA \$ per NYC MWh                           | 0.00    | 0.00            | 0.05         | 0.00         | 0.00       | 0.02        | 0.84        |               |                  |                       |                           |                     |
| 2015                                         | January | <u>February</u> | <u>March</u> | <u>April</u> | <u>May</u> | <u>June</u> | <u>July</u> | <u>August</u> | September        | <u>October</u>        | November                  | December            |
| LBMP                                         | 59.61   | 114.37          | 52.09        | 28.36        | 32.98      | 28.20       | 34.77       | 33.09         | 34.40            | 30.05                 | 24.83                     | 20.91               |
| NTAC                                         | 0.32    | 0.35            | 0.41         | 0.64         | 0.56       | 0.80        | 0.54        | 0.60          | 0.63             | 0.53                  | 0.68                      | 1.05                |
| Reserve                                      | 0.27    | 0.37            | 0.56         | 0.36         | 0.38       | 0.00        | 0.27        | 0.00          | 0.28             | 0.33                  | 0.47                      | 0.60                |
| Regulation                                   | 0.10    | 0.37            | 0.30         | 0.12         | 0.10       | 0.24        | 0.12        | 0.12          | 0.10             | 0.20                  | 0.13                      | 0.13                |
| NYISO Cost of Operations                     | 0.70    | 0.70            | 0.70         | 0.72         | 0.70       | 0.70        | 0.72        | 0.70          | 0.70             | 0.69                  | 0.70                      | 0.69                |
| Uplift                                       | (0.48)  | (1.08)          | (0.68)       | (0.15)       | 0.76       | 0.70        | 0.70        | 0.70          | (0.15)           | 0.03                  | 0.70                      | (0.07)              |
| Uplift: Local Reliability Share              | 0.25    | 0.33            | 0.13         | 0.13)        | 0.30       | 0.37        | 0.35        | 0.36          | 0.22             | 0.10                  | 0.20                      | 0.12                |
| Uplift: Statewide Share                      | (0.73)  | (1.41)          | (0.81)       | (0.42)       | (0.05)     | (0.04)      | (0.30)      | (0.33)        | (0.37)           | (0.23)                | 0.25                      | (0.18)              |
| Voltage Support and Black Start              | 0.39    | 0.39            | 0.39         | 0.39         | 0.39       | 0.39        | 0.39        | 0.39          | 0.39             | 0.39                  | 0.39                      | 0.38                |
|                                              |         | 115.27          |              | 30.41        |            |             | 36.84       | 35.14         |                  | 32.18                 |                           | 23.71               |
| Avg Monthly Cost                             | 60.91   | 113.27          | 53.58        | 30.41        | 35.37      | 30.79       | 30.04       | 33.14         | 36.35            | 32.10                 | 27.64                     | 23.71               |
| Avg YTD Cost                                 | 60.91   | 87.74           | 76.64        | 66.82        | 60.96      | 56.02       | 52.77       | 50.20         | 48.59            | 47.17                 | 45.66                     | 44.10               |
| TSA \$ per NYC MWh                           | 0.00    | 0.00            | 0.00         | 0.00         | 0.17       | 0.50        | 0.07        | 0.06          | 0.01             | 0.00                  | 0.00                      | 0.00                |
| 2014                                         | January | <u>February</u> | <u>March</u> | <u>April</u> | <u>May</u> | <u>June</u> | <u>July</u> | <u>August</u> | <u>September</u> | <u>October</u>        | <u>November</u>           | December            |
| LBMP                                         | 183.36  | 123.19          | 109.58       | 46.09        | 40.30      | 43.39       | 43.97       | 34.48         | 37.63            | 35.61                 | 42.89                     | 38.08               |
| NTAC                                         | 0.56    | 0.64            | 0.39         | 1.18         | 0.69       | 0.78        | 0.43        | 0.41          | 0.50             | 0.57                  | 0.68                      | 0.86                |
| Reserve                                      | 0.30    | 0.49            | 0.56         | 0.46         | 0.09       | 0.76        | 0.43        | 0.41          | 0.29             | 0.48                  | 0.37                      | 0.23                |
| Regulation                                   | 0.76    | 0.49            | 0.30         | 0.40         | 0.20       | 0.27        | 0.20        | 0.20          | 0.29             | 0.40                  | 0.37                      | 0.08                |
| NYISO Cost of Operations                     | 0.27    | 0.21            | 0.22         | 0.13         | 0.12       | 0.12        | 0.12        | 0.13          | 0.69             | 0.12                  | 0.11                      | 0.69                |
| Uplift                                       | 0.09    | 0.56            | 0.09         | (0.09)       | 0.09       | (0.21)      | (0.26)      | (0.19)        | (0.20)           | (0.24)                | (0.40)                    | (0.20)              |
| Uplift: Local Reliability Share              | 1.43    | 0.30            | 0.62         | 0.05)        | 0.51       | 0.32        | 0.20)       | 0.19)         | 0.26             | 0.24)                 | 0.40)                     | 0.13                |
| Uplift: Statewide Share                      | (1.21)  | (0.19)          | (0.27)       | (0.24)       | (0.44)     | (0.53)      | (0.55)      | (0.45)        | (0.46)           | (0.50)                | (0.64)                    | (0.33)              |
| Voltage Support and Black Start              | 0.36    | 0.19)           | 0.36         | 0.36         | 0.36       | 0.36        | 0.36        | 0.36          | 0.36             | 0.36                  | 0.36                      | 0.36                |
|                                              |         |                 |              |              |            |             |             |               |                  |                       |                           |                     |
| Avg Monthly Cost                             | 186.24  | 126.14          | 112.15       | 48.82        | 42.51      | 45.39       | 45.57       | 36.14         | 39.38            | 37.59                 | 44.71                     | 40.09               |
| Avg YTD Cost                                 | 186.24  | 157.93          | 142.77       | 121.97       | 108.36     | 97.84       | 89.46       | 82.60         | 78.07            | 74.63                 | 72.06                     | 69.31               |
| TSA \$ per NYC MWh * Excludes ICAP payments. | 0.00    | 0.00            | 0.00         | 0.00         | 0.00       | 0.03        | 0.35        | 0.00          | 0.42             | 0.00<br>Data reflects | 0.00<br>true-ups thru Dec | 0.00<br>ember 2015. |